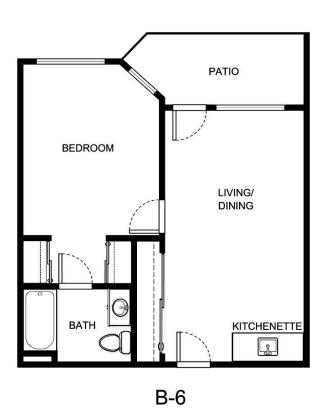

HOL-14558 & 🛕 🧌

| Apartment Number | Square Footage | Apartment Rate |
|------------------|----------------|----------------|
|                  |                |                |
| Rate Expires     | Date Quoted    | Quoted by      |
|                  |                |                |
|                  |                |                |

Notes

Measurements are an approximation and can vary by apartment. All rates are subject to change.

| Apartment Number | Square Footage | Apartment Rate |
|------------------|----------------|----------------|
|                  |                |                |
| Rate Expires     | Date Quoted    | Quoted by      |
|                  |                |                |
|                  |                |                |