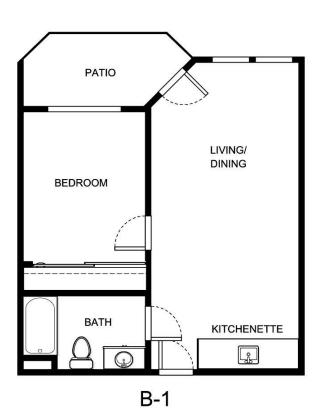

| Apartment Number | Square Footage | Apartment Rate |
|------------------|----------------|----------------|
|                  |                |                |
| Rate Expires     | Date Quoted    | Quoted by      |
|                  |                |                |
|                  |                |                |

Notes

Measurements are an approximation and can vary by apartment. All rates are subject to change.





| Apartment Number | Square Footage | Apartment Rate |
|------------------|----------------|----------------|
|                  |                |                |
| Rate Expires     | Date Quoted    | Quoted by      |
|                  |                |                |
|                  |                |                |

Notes

Measurements are an app