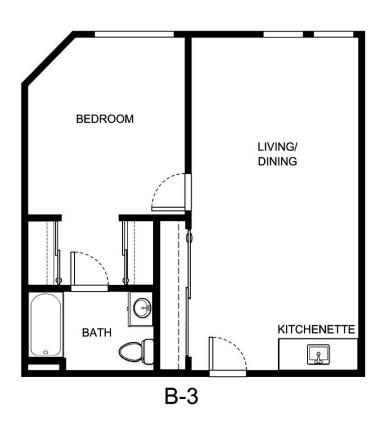

--|----------------|----------------|
|                  |                |                |
| Rate Expires     | Date Quoted    | Quoted by      |
|                  |                |                |
|                  |                |                |

Notes

Measurements are an approximation and can vary by apartment. All rates are subject to change.





| Apartment Number | Square Footage | Apartment Rate |
|------------------|----------------|----------------|
|                  |                |                |
| Rate Expires     | Date Quoted    | Quoted by      |
|                  |                |                |
|                  |                |                |

Notes

Measurements are an approximation and can vary by apartment. All rates are subject to change.





Apartment Number Square Footage Apartment Rate

Rate Expires Date Quoted Quoted by

Notes

Measurements are an approximation and can vary by apartment. All rates are subject to change.

HOL-14558 & 🛕 🧌





| Apartment Number | Square Footage | Apartment Rate |
|------------------|----------------|----------------|
|                  |                |                |
| Rate Expires     | Date Quoted    | Quoted by      |
|                  |                |                |
|                  |                |                |

Notes

Measurements are an approximation and can vary by apartment. All rates are subject to change.





| Apartment Number | Square Footage | Apartment Rate |
|------------------|----------------|----------------|
|                  |                |