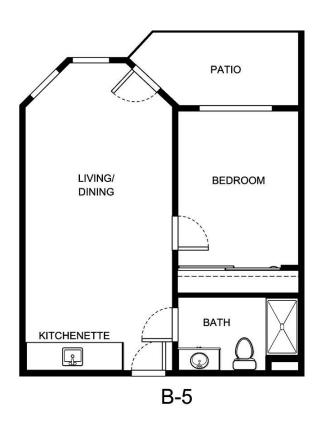

| Apartment Number | Square Footage | Apartment Rate |
|------------------|----------------|----------------|
|                  |                |                |
| Rate Expires     | Date Quoted    | Quoted by      |
|                  |                |                |
|                  |                |                |

Notes

Measurements are an approximation and can vary by apartment. All rates are subject to change.

| Apartment Number | Square Footage | Apartment Rate |
|------------------|----------------|----------------|
|                  |                |                |
| Rate Expires     | Date Quoted    | Quoted by      |
|                  |                |                |
|                  |                |                |