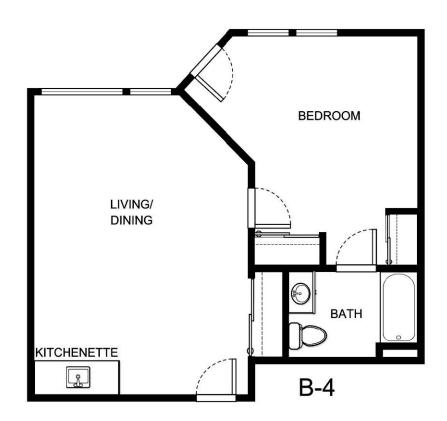

|                |                |

Notes

Measurements are an approximation and can vary by apartment. All rates are subject to change.





| Apartment Number | Square Footage | Apartment Rate |
|------------------|----------------|----------------|
|                  |                |                |
| Rate Expires     | Date Quoted    | Quoted by      |
|                  |                |                |
|                  |                |                |

Notes

Measurements are an approximation and can vary by apartment. All rates are subject to change.





Apartment Number Square Footage Apartment Rate

Rate Expires Date Quoted Quoted by

Notes

Measurements are an approximation and can vary by apartment. All rates are subject to change.

HOL-14558 & 🛕 🧌





| Apartment Number | Square Footage | Apartment Rate |
|------------------|----------------|----------------|
|                  |                |                |
| Rate Expires     | Date Quoted    | Quoted by      |
|                  |                |                |
|                  |                |                |

Notes

Measurements are an approximation and can vary by apartment. All rates are subject to change.





| Apartment Number | Square Footage | Apartment Rate |
|------------------|----------------|----------------|
|                  |                |                |
| Rate Expires     | Date Quoted    | Quoted by      |
|                  |                |                |
|                  |                |                |

Notes

Measurements are an app