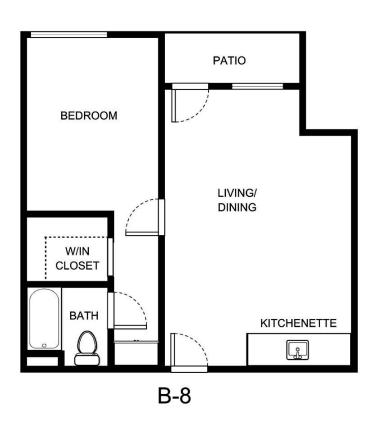

Measurements are an approximation and can vary by apartment. All rates are subject to change.

HOL-14558 & 🛕 🧌

| Apartment Number | Square Footage | Apartment Rate |
|------------------|----------------|----------------|
|                  |                |                |
| Rate Expires     | Date Quoted    | Quoted by      |
|                  |                |                |
|                  |                |                |

Notes

Measurements are an approximation and can vary by apartment. All rates are subject to change.