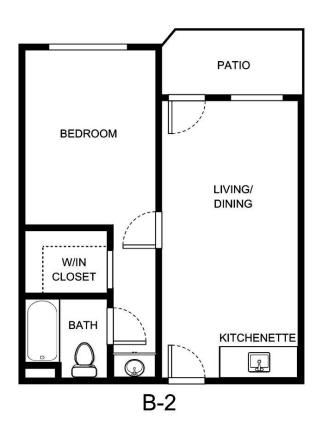

| Apartment Number | Square Footage | Apartment Rate |
|------------------|----------------|----------------|
|                  |                |                |
| Rate Expires     | Date Quoted    | Quoted by      |
|                  |                |                |
|                  |                |                |

Notes

Measurements are an approximation and can vary by apartment. All rates are subject to change.





| Apartment Number | Square Footage | Apartment Rate |
|------------------|----------------|----------------|
|                  |                |                |
| Rate Expires     | Date Quoted    | Quoted by      |
|                  |                |                |
|                  |                |                |

Notes

Measurements are an approximation and can vary by apartment. All rates are subject to change.





Apartment Number Square Footage Apartment Rate

Rate Expires Date Quoted Quoted by

Notes

Measurements are an approximation and can vary by apartment. All rates are subject to change.

HOL-14558 & 🛕 🧌





| Apartment Number | Square Footage | Apartment Rate |
|------------------|----------------|----------------|
|                  |                |