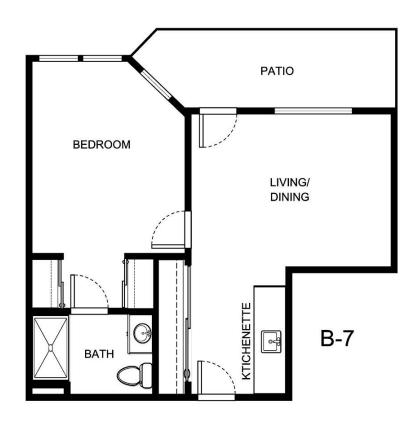

| Apartment Number | Square Footage | Apartment Rate |
|------------------|----------------|----------------|
|                  |                |                |
|                  |                |                |
| Rate Expires     | Date Quoted    | Quoted by      |
|                  |                |                |
|                  |                |                |
|                  |                |                |
| Notes            |                |                |
|                  |                |                |
|                  |                |                |