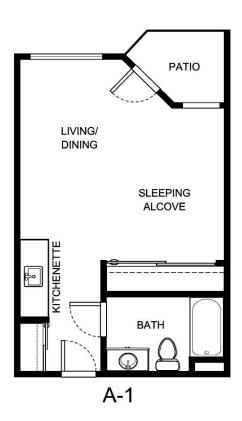

| Apartment Number | Square Footage | Apartment Rate |
|------------------|----------------|----------------|
|                  |                |                |
| Rate Expires     | Date Quoted    | Quoted by      |
|                  |                |                |
| Notes            |                |                |

Measurements are an approximation and can vary by apartment. All rates are subject to change.

HOL-14558 & 📤 🕬





| Apartment Number | Square Footage | Apartment Rate |
|------------------|----------------|----------------|
|                  |                |                |
| Rate Expires     | Date Quoted    | Quoted by      |
|                  |                |                |
| Notes            |                |                |

Measurements are an