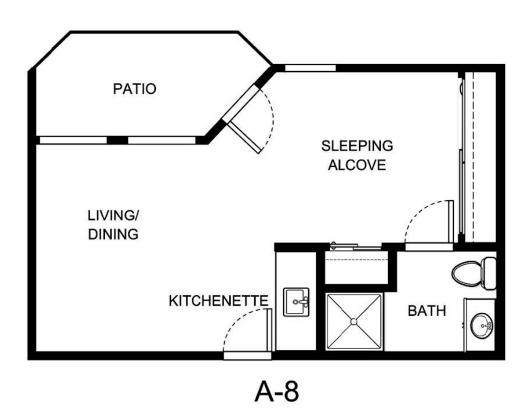

|
| Rate Expires     | Date Quoted    | Quoted by      |
|                  |                |                |
| Notes            |                |                |

Measurements are an approximation and can vary by apartment. All rates are subject to change.

HOL-14558 & 🛕 🥬





| Apartment Number | Square Footage | Apartment Rate |
|------------------|----------------|----------------|
|                  |                |                |
| Rate Expires     | Date Quoted    | Quoted by      |
|                  |                |                |
| Notes            |                |                |
|                  |                |                |

Measurements are an approximation and can vary by apartment. All rates are subject to change.

HOL-14558 & 📤 🧐





Apartment Number Square Footage Apartment Rate

Rate Expires Date Quoted Quoted by

**Notes** 

Measurements are an approximation and can vary by apartment. All rates are subject to change.

HOL-14558 & 📤 🕬





| Apartment Number | Square Footage | Apartment Rate |
|------------------|----------------|----------------|
|                  |                |                |
| Rate Expires     | Date Quoted    | Quoted by      |
|                  |                |                |
|                  |                |                |

Notes

Measurements are an approximation and can vary by apartment. All rates are subject to change.

HOL-14558 & 📤 🚱