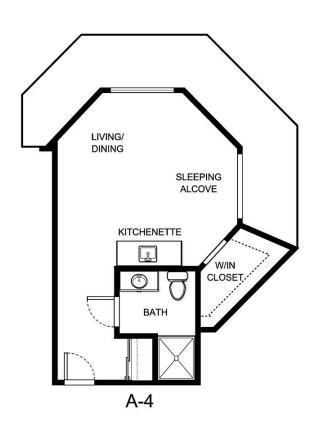

ent Rate |
|------------------|----------------|----------------|
|                  |                |                |
| Rate Expires     | Date Quoted    | Quoted by      |
|                  |                |                |
| Notes            |                |                |

Measurements are an approximation and can vary by apartment. All rates are subject to change.

HOL-14558 & 📤 🚱





| Apartment Number | Square Footage | Apartment Rate |
|------------------|----------------|----------------|
|                  |                |                |
| Rate Expires     | Date Quoted    | Quoted by      |
|                  |                |                |

Notes

Measurements are an approximation and can vary by apartment. All rates are subject to change.

HOL-14558 & 📤 🕬





| Apartment Number | Square Footage | Apartment Rate |
|------------------|----------------|----------------|
|                  |                |                |
| Rate Expires     | Date Quoted    | Quoted by      |
|                  |                |                |
|                  |                |                |

Notes

Measurements are an approximation and can vary by apartment. All rates are subject to change.

HOL-14558 & 📤 🚱





A-5

| Apartment Number | Square Footage | Apartment Rate |
|------------------|----------------|----------------|
|                  |                |                |
| Rate Expires     | Date Quoted    | Quoted by      |
|                  |                |                |
| Notes            |                |                |

Measurem