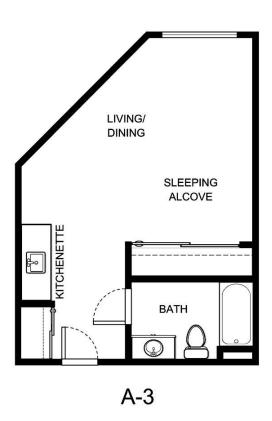

----------------|
|                  |                |                |
| Rate Expires     | Date Quoted    | Quoted by      |
|                  |                |                |
| Notes            |                |                |

Measurements are an approximation and can vary by apartment. All rates are subject to change.

HOL-14558 & 📤 🕬





| Apartment Number | Square Footage | Apartment Rate |
|------------------|----------------|----------------|
|                  |                |                |
| Rate Expires     | Date Quoted    | Quoted by      |
|                  |                |                |
| Notes            |                |                |

Measurements are an approximation and can vary by apartment. All rates are subject to change.

HOL-14558 & 📤 🚱





| Apartment Number | Square Footage | Apartment Rate |
|------------------|----------------|----------------|
|                  |                |                |
| Rate Expires     | Date Quoted    | Quoted by      |
|                  |                |                |

Notes

Measurements are an approximation and can vary by apartment. All rates are subject to change.

HOL-14558 & 📤 🕬





| Apartment Number | Square Footage | Apartment Rate |
|------------------|----------------|----------------|
|                  |                |                |
| Rate Expires     | Date Quoted    | Quoted by      |
|                  |                |                |
|                  |                |                |

Notes

Measurements are an approximation and can vary by apartment.