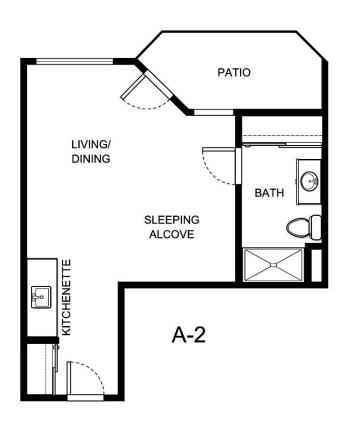

| Apartment Number | Square Footage | Apartment Rate |
|------------------|----------------|----------------|
|                  |                |                |
| Rate Expires     | Date Quoted    | Quoted by      |
|                  |                |                |
| Notes            |                |                |

Measurements are an approximation and can vary by apartment. All rates are subject to change.

HOL-14558 & 📤 🕬





| Apartment Number | Square Footage | Apartment Rate |
|------------------|----------------|----------------|
|                  |                |                |
| Rate Expires     | Date Quoted    | Quoted by      |
|                  |                |                |
| Notes            |                |                |

Measurements are an approximation and can vary by apartment. All rates are subject to change.

HOL-14558 & 📤 🚱





| Apartment Number | Square Footage | Apartment Rate |
|------------------|----------------|----------------|
|                  |                |                |
| Rate Expires     | Date Quoted    | Quoted by      |
|                  |                |                |

Notes

Measurements are an approximation and can vary by apartment. All rat