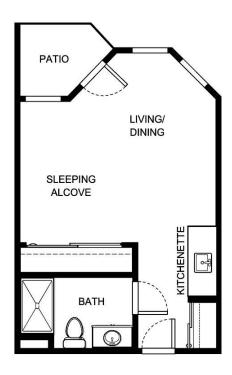

e |
|------------------|----------------|----------------|
|                  |                |                |
| Rate Expires     | Date Quoted    | Quoted by      |
|                  |                |                |

Notes

Measurements are an approximation and can vary by apartment. All rates are subject to change.

HOL-14558 & 📤 🕬





| Apartment Number | Square Footage | Apartment Rate |
|------------------|----------------|----------------|
|                  |                |                |
| Rate Expires     | Date Quoted    | Quoted by      |
|                  |                |                |
|                  |                |                |

Notes

Measurements are an approximation and can vary by apartment. All rates are subject to change.

HOL-14558 & 📤 🚱





A-5

| Apartment Number | Square Footage | Apartment Rate |
|------------------|----------------|----------------|
|                  |                |                |
| Rate Expires     | Date Quoted    | Quoted by      |
|                  |                |                |
| Notes            |                |                |

Measurements are an approximation and can vary by apartment. All rates are subject to change.

HOL-14558 & 🛕 🥬





| Apartment Number | Square Footage | Apartment Rate |
|------------------|----------------|----------------|
|                  |                |                |
| Rate Expires     | Date Quoted    | Quoted by      |
|                  |                |                |
| Notes            |                |                |

Measurements ar