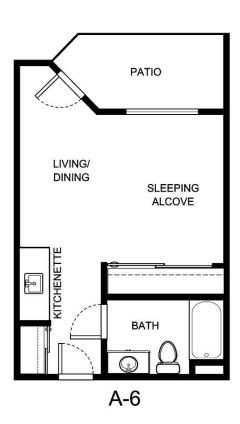

----|
|                  |                |                |
| Rate Expires     | Date Quoted    | Quoted by      |
|                  |                |                |
|                  |                |                |

Notes

Measurements are an approximation and can vary by apartment. All rates are subject to change.

HOL-14558 & 📤 🚱





A-5

| Apartment Number | Square Footage | Apartment Rate |
|------------------|----------------|----------------|
|                  |                |                |
| Rate Expires     | Date Quoted    | Quoted by      |
|                  |                |                |
| Notes            |                |                |

Measurements are an approximation and can vary by apartment. All rates are subject to change.

HOL-14558 & 🛕 🥬





| Apartment Number | Square Footage | Apartment Rate |
|------------------|----------------|----------------|
|                  |                |                |
| Rate Expires     | Date Quoted    | Quoted by      |
|                  |                |                |
| Notes            |                |                |

Measurements are an approximation and can vary by apartment. All rates are subject to change.

HOL-14558 & 🛕 🥬





| Apartment Number | Square Footage | Apartment Rate |
|------------------|----------------|----------------|
|                  |                |                |
| Rate Expires     | Date Quoted    | Quoted by      |
|                  |                |                |
| Notes            |                |                |
|                  |