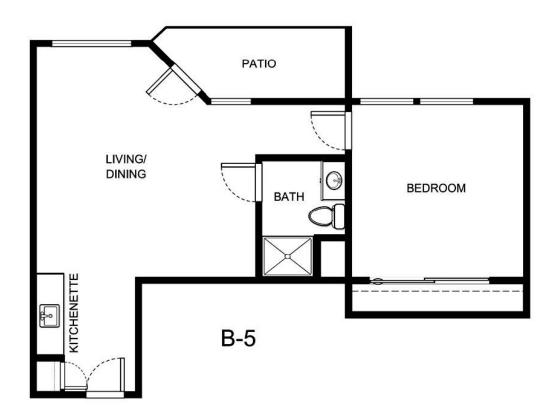

--|
|                  |                |                |
| Rate Expires     | Date Quoted    | Quoted by      |
|                  |                |                |
|                  |                |                |

Notes

Measurements are an approximation and can vary by apartment. All rates are subject to change.

HOL-14558 & 📤 🚱





| Apartment Number | Square Footage | Apartment Rate |
|------------------|----------------|----------------|
|                  |                |                |
| Rate Expires     | Date Quoted    | Quoted by      |
|                  |                |                |
|                  |                |                |

Notes

Measurements are an approximation and can vary by apartment. All rates are subject to change.

HOL-14558 & 📤 🚱





| Apartment Number | Square Footage | Apartment Rate |
|------------------|----------------|----------------|
|                  |                |                |
| Rate Expires     | Date Quoted    | Quoted by      |
|                  |                |                |
|                  |                |                |

**Notes** 

Measurements are an approximation and can vary by apartment. All rates are subject to change.

HOL-14558 & 📤 🕬