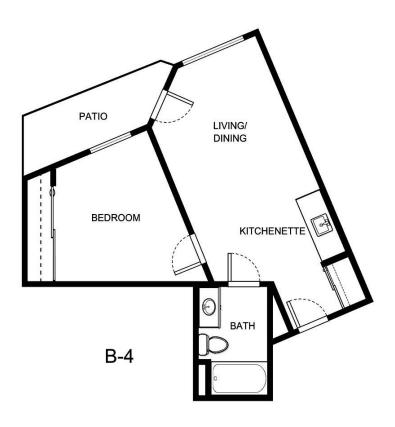

Notes

Measurements are an approximation and can vary by apartment. All rates are subject to change.

HOL-14558 & 📤 🚱

| Apartment Number | Square Footage | Apartment Rate |
|------------------|----------------|----------------|
|                  |                |                |
| Rate Expires     | Date Quoted    | Quoted by      |
|                  |                |                |
|                  |                |                |