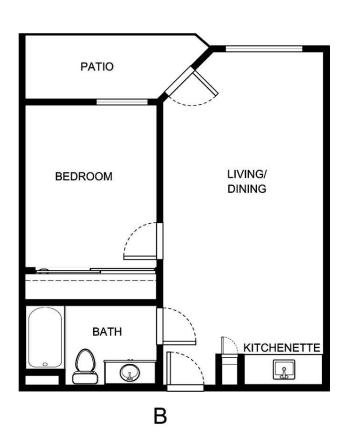

Apartment Number Square Footage Apartment Rate

Rate Expires Date Quoted Quoted by

Notes

Measurements are an approximation and can vary by apartment. All rates are subject to change.

HOL-14558 & 📤 🕬

| Apartment Number | Square Footage | Apartment Rate |
|------------------|----------------|----------------|
|                  |                |                |
| Rate Expires     | Date Quoted    | Quoted by      |
|                  |                |                |
|                  |                |                |