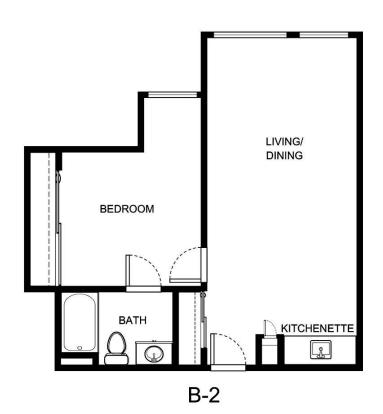

Notes

Measurements are an approximation and can vary by apartment. All rates are subject to change.

HOL-14558 & 📤 🕬

| Apartment Number | Square Footage | Apartment Rate |
|------------------|----------------|----------------|
|                  |                |                |
| Rate Expires     | Date Quoted    | Quoted by      |
|                  |                |                |
|                  |                |                |