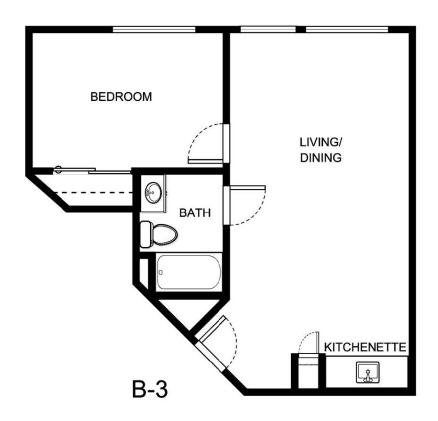

Notes

Measurements are an approximation and can vary by apartment. All rates are subject to change.

HOL-14558 & 📤 🚱

| Apartment Number | Square Footage | Apartment Rate |
|------------------|----------------|----------------|
|                  |                |                |
| Rate Expires     | Date Quoted    | Quoted by      |
|                  |                |                |
|                  |                |                |