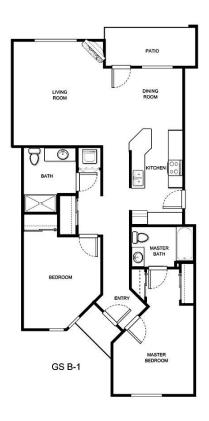

## **ONE BEDROOM**

| Apartment Number | Square Footage | Apartment Rate |
|------------------|----------------|----------------|
|                  |                |                |
| Rate Expires     | Date Quoted    | Quoted by      |
|                  |                |                |
| Notes            |                |                |

Measurements are an approximation and can vary by apartment. All rates are subject to change.

HOL-14558 & 🛕 😘