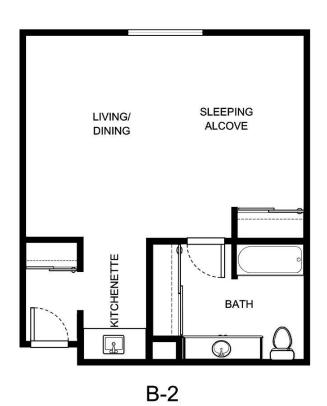

## **ONE BEDROOM**

| Apartment Number | Square Footage | Apartment Rate |
|------------------|----------------|----------------|
|                  |                |                |
| Rate Expires     | Date Quoted    | Quoted by      |
|                  |                |                |
|                  |                |                |

Notes

Measurements are an approximation and can vary by apartment. All rates are subject to change.

HOL-14558 & 📤 🚱