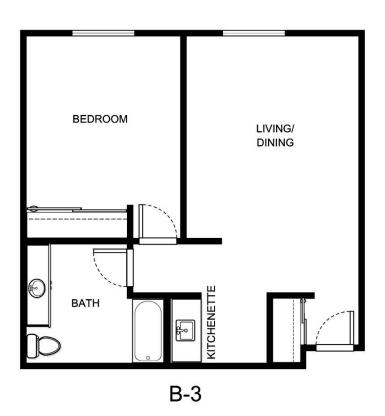

## **ONE BEDROOM**

| Apartment Number | Square Footage | Apartment Rate |
|------------------|----------------|----------------|
|                  |                |                |
| Rate Expires     | Date Quoted    | Quoted by      |
|                  |                |                |
|                  |                |                |

Notes

Measurements are an approximation and can vary by apartment. All rates are subject to change.

HOL-14558 & 📤 🚱