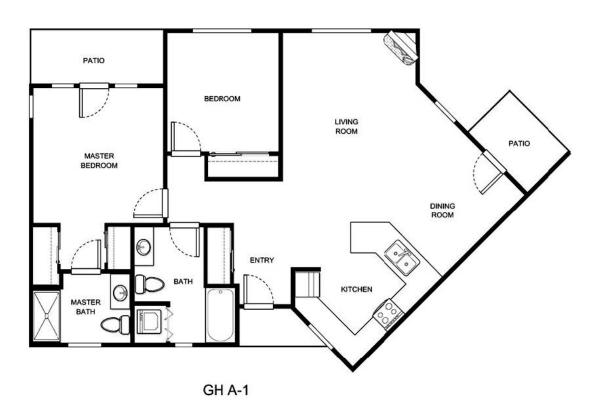

s Date Quoted Quoted by

Notes

Measurements are an approximation and can vary by apartment. All rates are subject to change.

HOL-14558 & 🛕 🧌





| Apartment Number | Square Footage | Apartment Rate |
|------------------|----------------|----------------|
|                  |                |                |
| Rate Expires     | Date Quoted    | Quoted by      |
|                  |                |                |
| Notes            |                |                |

Measurements are an approximation and can vary by apartment. All rates are subject to change.

HOL-14558 & 📤 🕬





Apartment Number Square Footage Apartment Rate

Rate Expires Date Quoted Quoted by

Notes

Measurements are an approximation and can vary by apartment. All rates are subject to change.

HOL-14558 & 🛕 🧌





| Apartment Number | Square Footage | Apartment Rate |
|------------------|----------------|----------------|
|                  |                |                |
| Rate Expires     | Date Quoted    | Quoted by      |
|                  |                |                |
|                  |                |                |

Notes

Measurements are an approximation and can vary by apartment. All rates are subject to change.

HOL-14558 & 🛕 😘