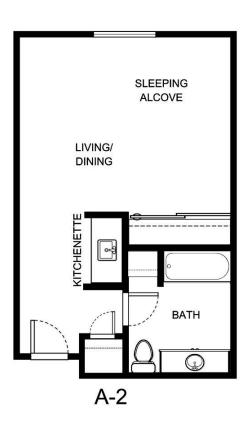

Apartment Number Square Footage Apartment Rate

Rate Expires Date Quoted Quoted by

Notes

Measurements are an approximation and can vary by apartment. All rates are subject to change.

HOL-14558 & 🛕 🧌





| Apartment Number | Square Footage | Apartment Rate |
|------------------|----------------|----------------|
|                  |                |                |
| Rate Expires     | Date Quoted    | Quoted by      |
|                  |                |                |
| Notes            |                |                |

Measurements are an approximation and can vary by apartment. All rates are subject to change.

HOL-14558 & 📤 🕬





Apartment Number Square Footage Apartment Rate

Rate Expires Date Quoted Quoted by

Notes

Measurements are an approximation and can vary by apartment. All rates are subject to change.

HOL-14558 & 🛕 🧌





| Apartment Number | Square Footage | Apartment Rate |
|------------------|----------------|----------------|
|                  |