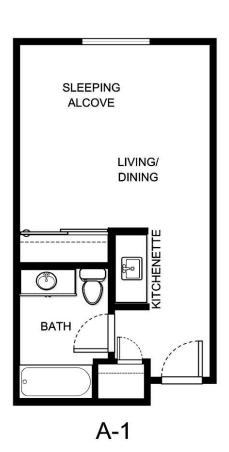

Apartment Number Square Footage Apartment Rate

Rate Expires Date Quoted Quoted by

Notes

Measurements are an approximation and can vary by apartment. All rates are subject to change.

HOL-14558 & 🛕 🧌





| Apartment Number | Square Footage | Apartment Rate |
|------------------|----------------|----------------|
|                  |                |                |
| Rate Expires     | Date Quoted    | Quoted by      |
|                  |                |                |
| Notes            |                |                |

Measurements are an approximation and can vary by apartment. All rates are subject to change.

HOL-14558 & 📤 🕬





Apartment Number Square Footage Apartment Rate

Rate Expires Date Quoted Quoted by

Notes

Measurements are an approximation and can vary by apa