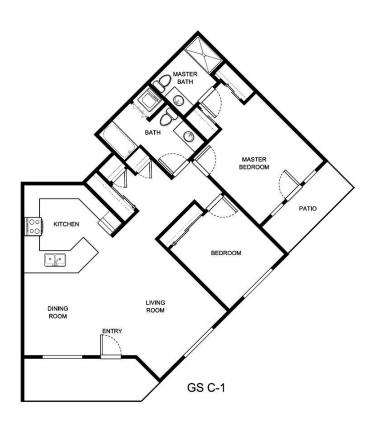

## **TWO BEDROOM**

| Apartment Number | Square Footage | Apartment Rate |
|------------------|----------------|----------------|
|                  |                |                |
| Rate Expires     | Date Quoted    | Quoted by      |
|                  |                |                |
| Notes            |                |                |
|                  |                |                |

Measurements are an approximation and can vary by apartment. All rates are subject to change.

HOL-14558 & 📤 🕬