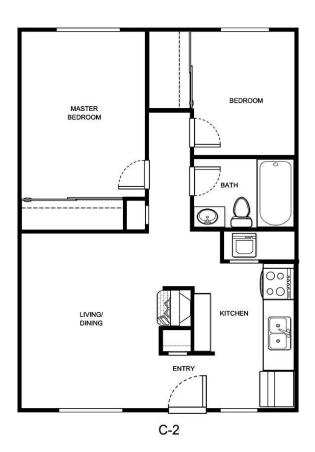

## **TWO BEDROOM**

| Apartment Number | Square Footage | Apartment Rate |
|------------------|----------------|----------------|
|                  |                |                |
| Rate Expires     | Date Quoted    | Quoted by      |
|                  |                |                |
| Notes            |                |                |
|                  |                |                |

Measurements are an approximation and can vary by apartment. All rates are subject to change.

HOL-14558 & 📤 🕬