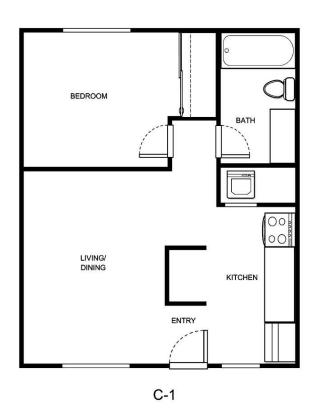

## **TWO BEDROOM**

| Apartment Number | Square Footage | Apartment Rate |
|------------------|----------------|----------------|
|                  |                |                |
| Rate Expires     | Date Quoted    | Quoted by      |
|                  |                |                |
| Notes            |                |                |
|                  |                |                |

Measurements are an approximation and can vary by apartment. All rates are subject to change.

HOL-14558 & 📤 🚱