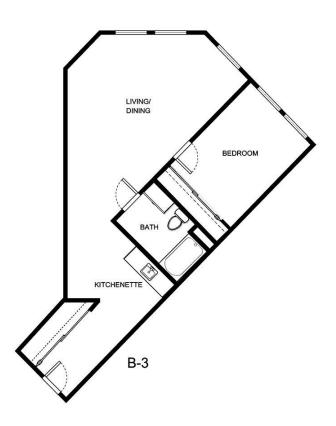

Measurements are an approximation and can vary by apartment. All rates are subject to change.

HOL-14558 & 📤 🚱

| Apartment Number | Square Footage | Apartment Rate |
|------------------|----------------|----------------|
|                  |                |                |
| Rate Expires     | Date Quoted    | Quoted by      |
|                  |                |                |
| Notes            |                |                |
|                  |                |                |