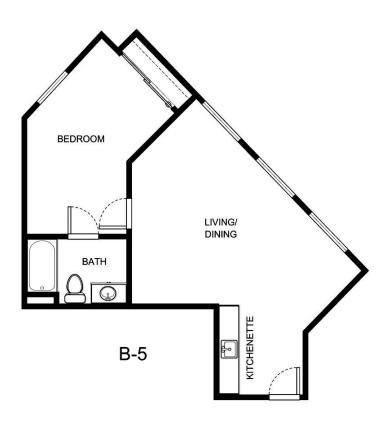

Measurements are an approximation and can vary by apartment. All rates are subject to change.

HOL-14558 & 📤 🚱

| Apartment Number | Square Footage | Apartment Rate |
|------------------|----------------|----------------|
|                  |                |                |
| Rate Expires     | Date Quoted    | Quoted by      |
|                  |                |                |
| Notes            |                |                |
|                  |                |                |