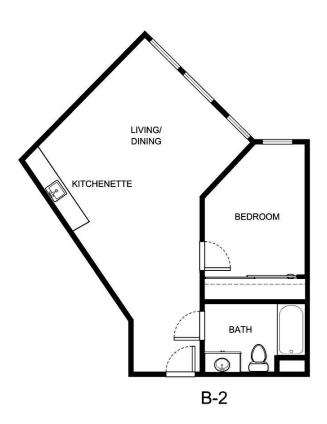

Notes

Measurements are an approximation and can vary by apartment. All rates are subject to change.

HOL-14558 & 📤 🕬

| Apartment Number | Square Footage | Apartment Rate |
|------------------|----------------|----------------|
|                  |                |                |
| Rate Expires     | Date Quoted    | Quoted by      |
|                  |                |                |
| Notes            |                |                |
|                  |                |                |