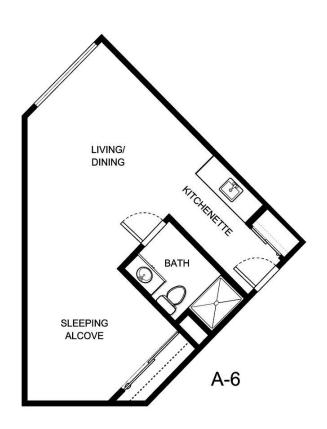

ate Expires     | Date Quoted    | Quoted by      |
|                  |                |                |
| Notes            |                |                |
|                  |                |                |

Measurements are an approximation and can vary by apartment. All rates are subject to change.





| Apartment Number | Square Footage | Apartment Rate |
|------------------|----------------|----------------|
|                  |                |                |
| Rate Expires     | Date Quoted    | Quoted by      |
|                  |                |                |
| Notes            |                |                |
|                  |                |                |

Measurements are an approximation and can vary by apartment. All rates are subject to change.





| Apartment Number | Square Footage | Apartment Rate |
|------------------|----------------|----------------|
|                  |                |                |
| Rate Expires     | Date Quoted    | Quoted by      |
|                  |                |                |
| Notes            |                |                |

Measurements are an approximation and can vary by apartment. All rates are subject to change.





| Apartment Number | Square Footage | Apartment Rate |
|------------------|----------------|----------------|
|                  |                |                |
| Rate Expires     | Date Quoted    | Quoted by      |
|                  |                |                |
| Notes            |                |                |
|                  |                |