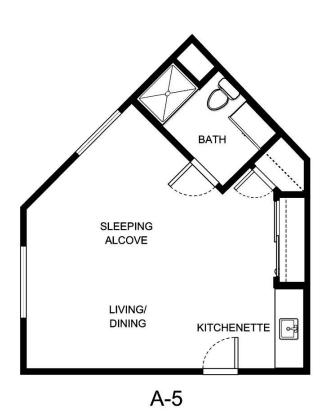

ate Expires     | Date Quoted    | Quoted by      |
|                  |                |                |
| Notes            |                |                |
|                  |                |                |

Measurements are an approximation and can vary by apartment. All rates are subject to change.





| Apartment Number | Square Footage | Apartment Rate |
|------------------|----------------|----------------|
|                  |                |                |
| Rate Expires     | Date Quoted    | Quoted by      |
|                  |                |                |
| Notes            |                |                |
|                  |                |                |

Measurements are an approximation and can vary by apartment. All rates are subject to change.





| Apartment Number | Square Footage | Apartment Rate |
|------------------|----------------|----------------|
|                  |                |                |
| Rate Expires     | Date Quoted    | Quoted by      |
|                  |                |                |
| Notes            |                |                |
|                  |                |                |

Measurements are an approximation and can vary by apartment. All rates are subject to change.





| Apartment Number | Square Footage | Apartment Rate |
|------------------|----------------|----------------|
|                  |                |                |
| Rate Expires     | Date Quoted    | Quoted by      |
|                  |                |                |
| Notes            |                |