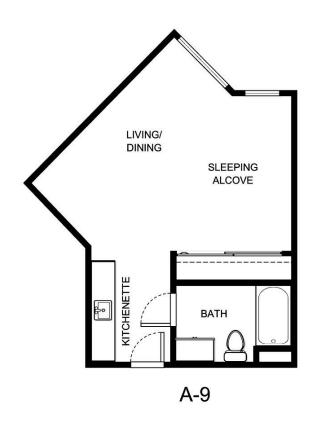

|

Measurements are an approximation and can vary by apartment. All rates are subject to change.





| Apartment Number | Square Footage | Apartment Rate |
|------------------|----------------|----------------|
|                  |                |                |
| Rate Expires     | Date Quoted    | Quoted by      |
|                  |                |                |
| Notes            |                |                |
|                  |                |                |

Measurements are an approximation and can vary by apartment. All rates are subject to change.





Apartment Number Square Footage Apartment Rate

Rate Expires Date Quoted Quoted by

Notes

Measurements are an approximation and can vary by apartment. All rates are subject to change.

HOL-14558 & 📤 🕬





| Apartment Number | Square Footage | Apartment Rate |
|------------------|----------------|----------------|
|                  |                |                |
| Rate Expires     | Date Quoted    | Quoted by      |
|                  |                |                |
|                  |                |                |
| Notes            |                |                |
|                  |                |                |

Measurements are an approximation and can vary by apartment. All rates are subject to change.





A-15

| Apartment Number | Square Footage | Apartment Rate |
|------------------|----------------|----------------|
|                  |                |                |
| Rate Expires     | Date Quoted    | Quoted by      |
|                  |