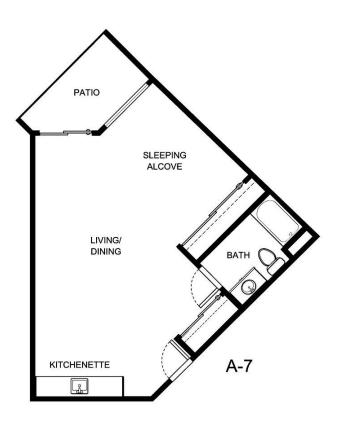

|                |                |
| Rate Expires     | Date Quoted    | Quoted by      |
|                  |                |                |
| Notes            |                |                |
|                  |                |                |

Measurements are an approximation and can vary by apartment. All rates are subject to change.





| Apartment Number | Square Footage | Apartment Rate |
|------------------|----------------|----------------|
|                  |                |                |
| Rate Expires     | Date Quoted    | Quoted by      |
|                  |                |                |
| Notes            |                |                |

Measurements are an approximation and can vary by apartment. All rates are subject to change.





| Apartment Number | Square Footage | Apartment Rate |
|------------------|----------------|----------------|
|                  |                |                |
| Rate Expires     | Date Quoted    | Quoted by      |
|                  |                |                |
| Notes            |                |                |
|                  |                |                |

Measurements are an approximation and can vary by apartment. All rates are subject to change.





Apartment Number Square Footage Apartment Rate

Rate Expires Date Quoted Quoted by

Notes

Measurements are an approximation and can vary by apartment. All rates are subject to change.

HOL-14558 & 📤 🕬





| Apartment Number | Square Footage | Apartment Rate |
|------------------|----------------|--------------