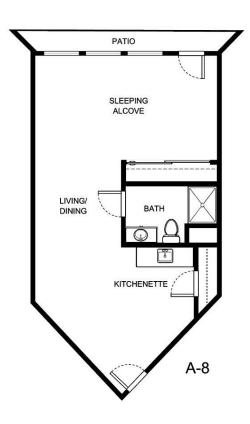

|                |                |
| Rate Expires     | Date Quoted    | Quoted by      |
|                  |                |                |
| Notes            |                |                |

Measurements are an approximation and can vary by apartment. All rates are subject to change.





| Apartment Number | Square Footage | Apartment Rate |
|------------------|----------------|----------------|
|                  |                |                |
| Rate Expires     | Date Quoted    | Quoted by      |
|                  |                |                |
| Notes            |                |                |
|                  |                |                |

Measurements are an approximation and can vary by apartment. All rates are subject to change.





Apartment Number Square Footage Apartment Rate

Rate Expires Date Quoted Quoted by

Notes

Measurements are an approximation and can vary by apartment. All rates are subject to change.

HOL-14558 & 📤 🕬





| Apartment Number | Square Footage | Apartment Rate |
|------------------|----------------|----------------|
|                  |                |                |
| Rate Expires     | Date Quoted    | Quoted by      |
|                  |                |                |
|                  |                |                |
| Notes            |                |                |
|                  |                |                |

Measurements are an approximation and can vary by apartment. All rates are subject to change.





A-15

| Apartment Number | Square Footage | Apartme