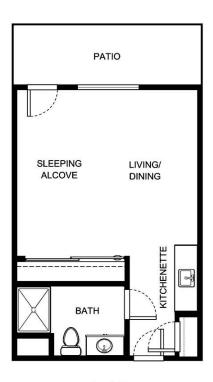

ry by apartment. All rates are subject to change.





Apartment Number Square Footage Apartment Rate

Rate Expires Date Quoted Quoted by

Notes

Measurements are an approximation and can vary by apartment. All rates are subject to change.

HOL-14558 & 📤 🕬





| Apartment Number | Square Footage | Apartment Rate |
|------------------|----------------|----------------|
|                  |                |                |
| Rate Expires     | Date Quoted    | Quoted by      |
|                  |                |                |
|                  |                |                |
| Notes            |                |                |
|                  |                |                |

Measurements are an approximation and can vary by apartment. All rates are subject to change.





A-15

| Apartment Number | Square Footage | Apartment Rate |
|------------------|----------------|----------------|
|                  |                |                |
| Rate Expires     | Date Quoted    | Quoted by      |
|                  |                |                |
| Notes            |                |                |
|                  |                |                |

Measurements are an approximation and can vary by apartment. All rates are subject to change.

HOL-14558 & 📤 🚱