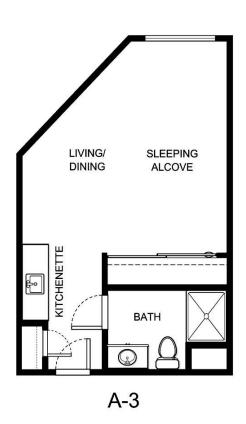

Measurements are an approximation and can vary by apartment. All rates are subject to change.

| Apartment Number | Square Footage | Apartment Rate |
|------------------|----------------|----------------|
|                  |                |                |
| Rate Expires     | Date Quoted    | Quoted by      |
|                  |                |                |
| Notes            |                |                |
|                  |                |                |