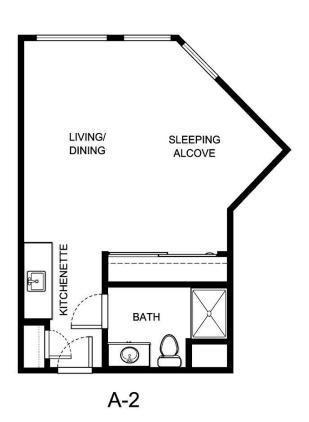

Notes

Measurements are an approximation and can vary by apartment. All rates are subject to change.

| Apartment Number | Square Footage | Apartment Rate |
|------------------|----------------|----------------|
|                  |                |                |
| Rate Expires     | Date Quoted    | Quoted by      |
|                  |                |                |
| Notes            |                |                |
|                  |                |                |