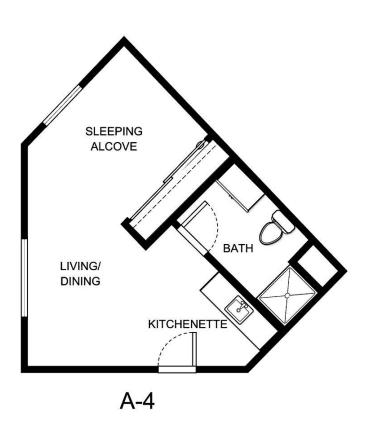

Measurements are an approximation and can vary by apartment. All rates are subject to change.

| Apartment Number | Square Footage | Apartment Rate |
|------------------|----------------|----------------|
|                  |                |                |
| Rate Expires     | Date Quoted    | Quoted by      |
|                  |                |                |
| Notes            |                |                |
|                  |                |                |