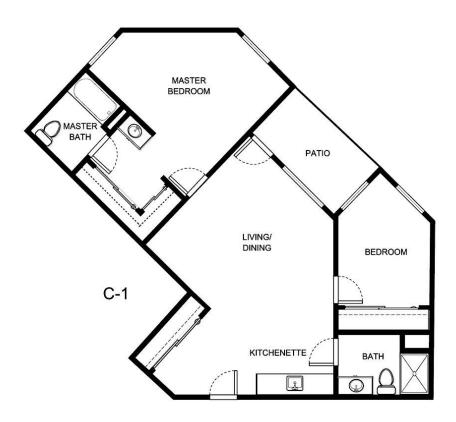

## **TWO BEDROOM**

| Apartment Number | Square Footage | Apartment Rate |
|------------------|----------------|----------------|
|                  |                |                |
| Rate Expires     | Date Quoted    | Quoted by      |
|                  |                |                |
| Notes            |                |                |
|                  |                |                |

Measurements are an approximation and can vary by apartment. All rates are subject to change.

HOL-14558 & 📤 🚱