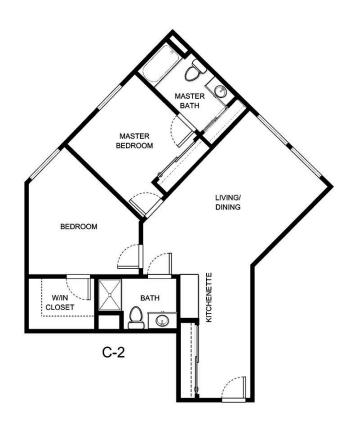

## TWO BEDROOM

| Apartment Number | Square Footage | Apartment Rate |
|------------------|----------------|----------------|
|                  |                |                |
| Rate Expires     | Date Quoted    | Quoted by      |
|                  |                |                |
|                  |                |                |

Notes

Measurements are an approximation and can vary by apartment. All rates are subject to change.

HOL-14558 & 📤 🚱