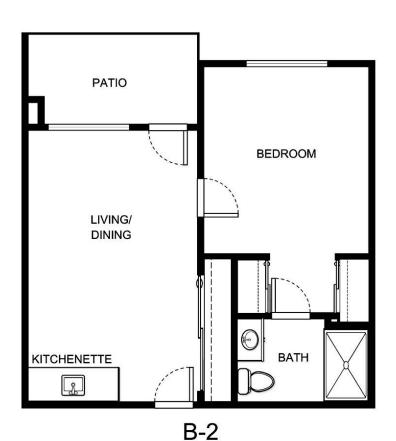

| Apartment Number | Square Footage | Apartment Rate |
|------------------|----------------|----------------|
|                  |                |                |
| Rate Expires     | Date Quoted    | Quoted by      |
|                  |                |                |
|                  |                |                |

Notes

Measurements are an approximation and can vary by apartment. All rates are subject to change.

| Apartment Number | Square Footage | Apartment Rate |
|------------------|----------------|----------------|
|                  |                |                |
| Rate Expires     | Date Quoted    | Quoted by      |
|                  |                |                |
|                  |                |                |