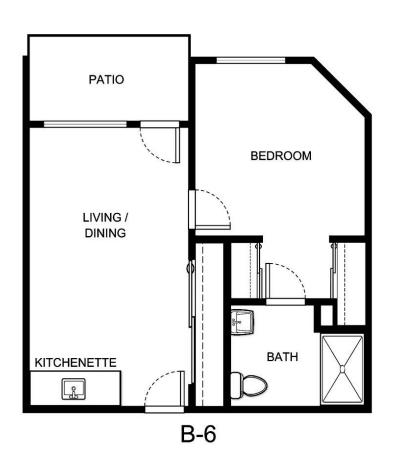

| Apartment Number | Square Footage | Apartment Rate |
|------------------|----------------|----------------|
|                  |                |                |
| Rate Expires     | Date Quoted    | Quoted by      |
|                  |                |                |
|                  |                |                |

Notes

Measurements are an approximation and can vary by apartment. All rates are subject to change.

| Apartment Number | Square Footage | Apartment Rate |
|------------------|----------------|----------------|
|                  |                |                |
| Rate Expires     | Date Quoted    | Quoted by      |
|                  |                |                |
|                  |                |                |