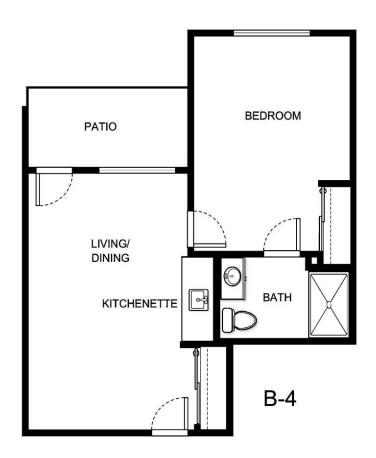

Notes

Measurements are an approximation and can vary by apartment. All rates are subject to change.

| Apartment Number | Square Footage | Apartment Rate |
|------------------|----------------|----------------|
|                  |                |                |
| Rate Expires     | Date Quoted    | Quoted by      |
|                  |                |                |

Notes

Measurements are an approximation and can vary by apartment. All rates are subject to change.