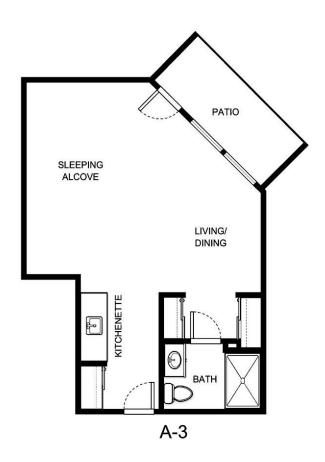

## STUDIO

| Apartment Number | Square Footage | Apartment Rate |
|------------------|----------------|----------------|
|                  |                |                |
| Rate Expires     | Date Quoted    | Quoted by      |
|                  |                |                |
|                  |                |                |

Notes

Measurements are an approximation and can vary by apartment. All rates are subject to change.

HOL-14558 & 📤 🚱