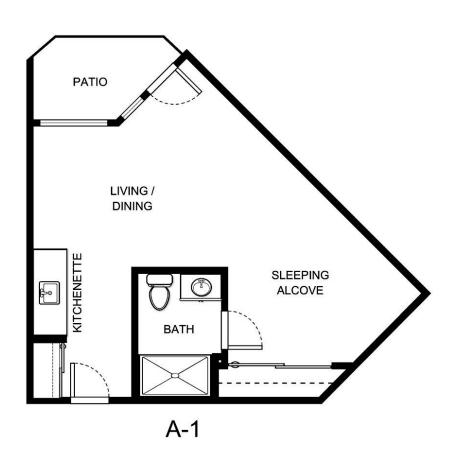

## STUDIO

| Apartment Number | Square Footage | Apartment Rate |
|------------------|----------------|----------------|
|                  |                |                |
| Rate Expires     | Date Quoted    | Quoted by      |
|                  |                |                |
| Notes            |                |                |

Measurements are an approximation and can vary by apartment. All rates are subject to change.

HOL-14558 & 🛕 😘