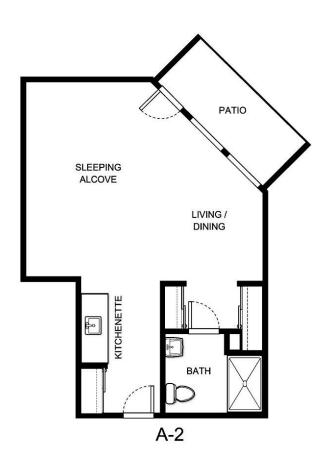

## **STUDIO**

| Apartment Number | Square Footage | Apartment Rate |
|------------------|----------------|----------------|
|                  |                |                |
| Rate Expires     | Date Quoted    | Quoted by      |
|                  |                |                |
| Notes            |                |                |

Measurements are an approximation and can vary by apartment. All rates are subject to change.

HOL-14558 🕹 🍙 %