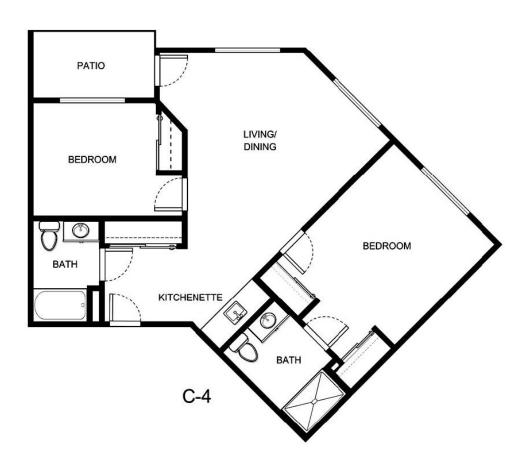

Notes

Measurements are an approximation and can vary by apartment. All rates are subject to change.

HOL-14558 & 🛕 🧌

Apartment Number Square Footage Apartment Rate

Rate Expires Date Quoted Quoted by

Notes

Measurements are an approximation and can vary by apartment. All rates are subject to change.