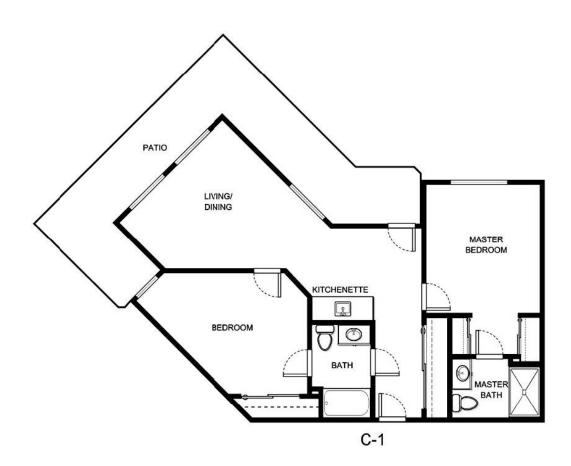

Measurements are an approximation and can vary by apartment. All rates are subject to change.

HOL-14558 & 📤 🥬

**Notes** 

| Apartment Number | Square Footage | Apartment Rate |
|------------------|----------------|----------------|
|                  |                |                |
| Rate Expires     | Date Quoted    | Quoted by      |
|                  |                |                |