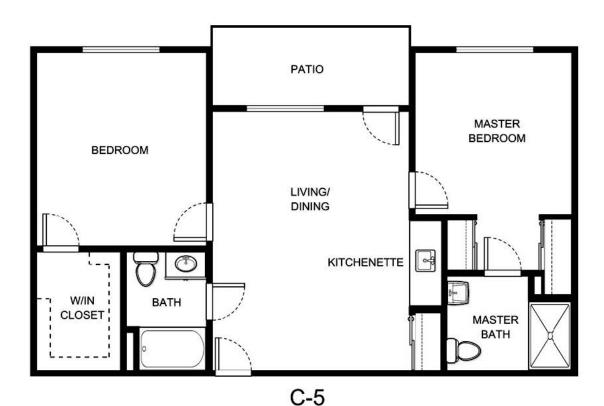

Notes

Measurements are an approximation and can vary by apartment. All rates are subject to change.

HOL-14558 & 🛕 🧌

Apartment Number Square Footage Apartment Rate

Rate Expires Date Quoted Quoted by

Notes

Measurements are an approximation and can vary by apartment. All rates are subject to change.

HOL-14558 & 🛕 😘