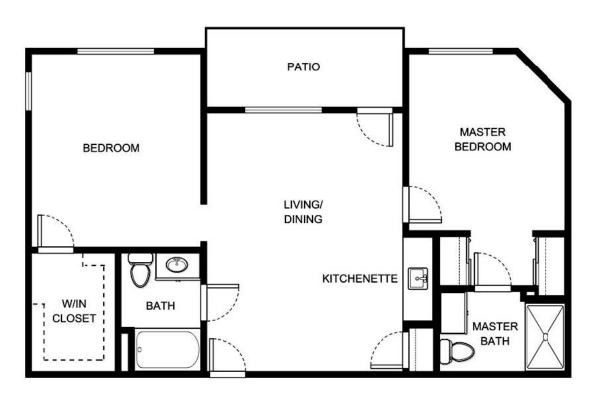

Notes

Measurements are an approximation and can vary by apartment. All rates are subject to change.

HOL-14558 & 🛕 🧌

| Apartment Number | Square Footage | Apartment Rate |
|------------------|----------------|----------------|
|                  |                |                |
| Rate Expires     | Date Quoted    | Quoted by      |
|                  |                |                |