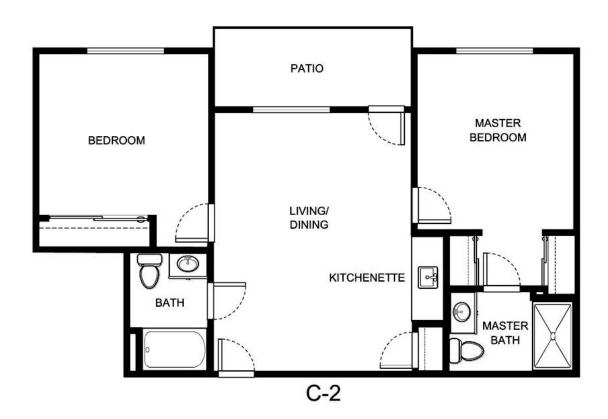

Notes

Measurements are an approximation and can vary by apartment. All rates are subject to change.

HOL-14558 & 🛕 😘

C-3

|              | er Squo | Apartment Number |
|--------------|---------|------------------|
|              |         |                  |
| te Quoted by | Date    | Rate Expires     |
|              |         |                  |
| te Quoted by | Date    | Rate Expires     |