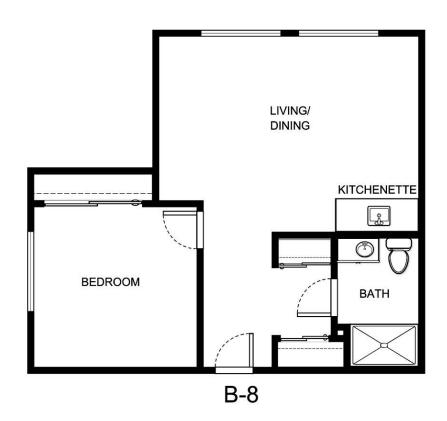

----------------|
|                  |                |                |
| Rate Expires     | Date Quoted    | Quoted by      |
|                  |                |                |
| Notes            |                |                |

Measurements are an approximation and can vary by apartment. All rates are subject to change.

HOL-14558 & 🛕 😘





| Apartment Number | Square Footage | Apartment Rate |
|------------------|----------------|----------------|
|                  |                |                |
| Rate Expires     | Date Quoted    | Quoted by      |
|                  |                |                |
| Notes            |                |                |

Measurements are an approximation and can vary by apartment. All rates are subject to change.

HOL-14558 & 📤 🥬





| Apartment Number | Square Footage | Apartment Rate |
|------------------|----------------|----------------|
|                  |                |                |
| Rate Expires     | Date Quoted    | Quoted by      |
|                  |                |                |
| Notes            |                |                |

Measurements are an approximation and can vary by apartment. All rates are subject to change.

HOL-14558 & 📤 🚱





**B-9** 

| Apartment Number | Square Footage     | Apartment Rate                            |
|------------------|--------------------|-------------------------------------------|
|                  |                    |                                           |
| Rate Expires     | Date Quoted        | Quoted by