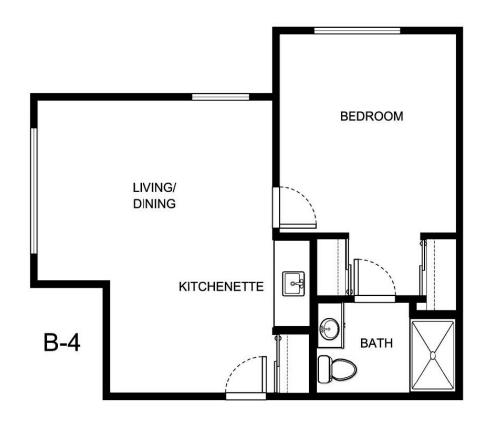

|
| Rate Expires     | Date Quoted    | Quoted by      |
|                  |                |                |
|                  |                |                |

Notes

Measurements are an approximation and can vary by apartment. All rates are subject to change.

HOL-14558 & 🛕 🥬





| Apartment Number | Square Footage | Apartment Rate |
|------------------|----------------|----------------|
|                  |                |                |
| Rate Expires     | Date Quoted    | Quoted by      |
|                  |                |                |
| Notes            |                |                |
|                  |                |                |

Measurements are an approximation and can vary by apartment. All rates are subject to change.

HOL-14558 & 🛕 😘





| Apartment Number | Square Footage | Apartment Rate |
|------------------|----------------|----------------|
|                  |                |                |
| Rate Expires     | Date Quoted    | Quoted by      |
|                  |                |                |
| Notes            |                |                |
| Notes            |                |                |
|                  |                |                |

Measurements are an approximation and can vary by apartment. All rates are subject to change.

HOL-14558 & 📤 🕬





| Apartment Number | Square Footage | Apartment Rate |
|------------------|----------------|----------------|
|                  |                |                |
| Rate Expires     | Date Quoted    | Quoted by      |
|                  |