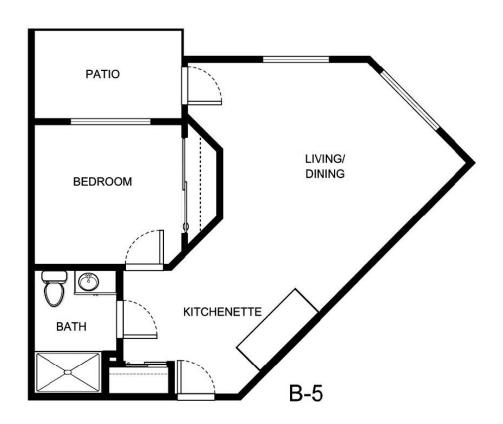

|
| Notes            |                |                |
|                  |                |                |

Measurements are an approximation and can vary by apartment. All rates are subject to change.

HOL-14558 & 🛕 😘





| Apartment Number | Square Footage | Apartment Rate |
|------------------|----------------|----------------|
|                  |                |                |
| Rate Expires     | Date Quoted    | Quoted by      |
|                  |                |                |
| Notes            |                |                |
| Notes            |                |                |
|                  |                |                |

Measurements are an approximation and can vary by apartment. All rates are subject to change.

HOL-14558 & 📤 🕬





| Apartment Number | Square Footage | Apartment Rate |
|------------------|----------------|----------------|
|                  |                |                |
| Rate Expires     | Date Quoted    | Quoted by      |
|                  |                |                |
| Nate Expires     | Date Quoted    | Quoted by      |

**Notes** 

Measurements are an approximation and can vary by apartment. All rates are subject to change.

HOL-14558 & 🛕 🥬





| Apartment Number | Square Footage | Apartment Rate |
|------------------|----------------|----------------|
|                  |                |                |
| Rate Expires     | Date Quoted    | Quoted by      |
|                  |                |                |
| Notes            |                |                |

Measurem