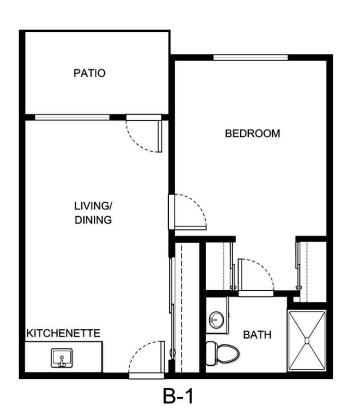

| Apartment Number | Square Footage | Apartment Rate |
|------------------|----------------|----------------|
|                  |                |                |
| Rate Expires     | Date Quoted    | Quoted by      |
|                  |                |                |
|                  |                |                |

**Notes** 

Measurements are an approximation and can vary by apartment. All rates are subject to change.

HOL-14558 & 📤 🕬





| Apartment Number | Square Footage | Apartment Rate |
|------------------|----------------|----------------|
|                  |                |                |
| Rate Expires     | Date Quoted    | Quoted by      |
|                  |                |                |
|                  |                |                |

Notes

M