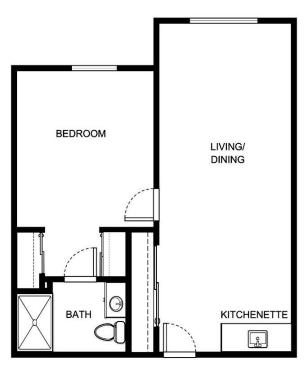

----------------|
|                  |                |                |
| Rate Expires     | Date Quoted    | Quoted by      |
|                  |                |                |
| Notes            |                |                |

Measurements are an approximation and can vary by apartment. All rates are subject to change.

HOL-14558 & 📤 🥬





| Apartment Number | Square Footage | Apartment Rate |
|------------------|----------------|----------------|
|                  |                |                |
| Rate Expires     | Date Quoted    | Quoted by      |
|                  |                |                |
| Notes            |                |                |

Measurements are an approximation and can vary by apartment. All rates are subject to change.

HOL-14558 & 📤 🚱





**B-9** 

| Apartment Number | Square Footage     | Apartment Rate                            |
|------------------|--------------------|-------------------------------------------|
|                  |                    |                                           |
| Rate Expires     | Date Quoted        | Quoted by                                 |
|                  | 2 0.00 ( 0.00 0.00 | Q 00 10 0 10 10 10 10 10 10 10 10 10 10 1 |
|                  |                    |                                           |
| Notes            |                    |                                           |
| Notes            |                    |                                           |
|                  |                    |                                           |

Measurements