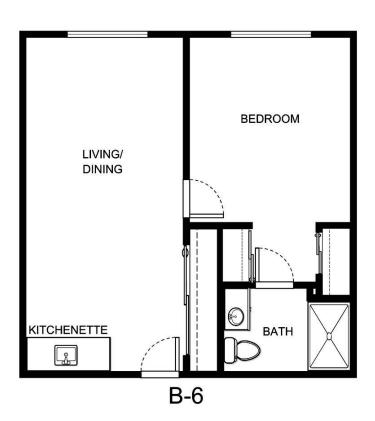

|
|                  |                |                |
| Notes            |                |                |
| Notes            |                |                |
|                  |                |                |

Measurements are an approximation and can vary by apartment. All rates are subject to change.

HOL-14558 & 📤 🕬





| Apartment Number | Square Footage | Apartment Rate |
|------------------|----------------|----------------|
|                  |                |                |
| Rate Expires     | Date Quoted    | Quoted by      |
|                  |                |                |
| Nate Expires     | Date Quoted    | Quoted by      |

**Notes** 

Measurements are an approximation and can vary by apartment. All rates are subject to change.

HOL-14558 & 🛕 🥬





| Apartment Number | Square Footage | Apartment Rate |
|------------------|----------------|----------------|
|                  |                |                |
| Rate Expires     | Date Quoted    | Quoted by      |
|                  |                |                |
| Notes            |                |                |

Measurements are an approximation and can vary by apartment. All rates are subject to change.

HOL-14558 & 🛕 😘





| Apartment Number | Square Footage | Apartment Rate |
|------------------|----------------|----------------|
|                  |                |                |
| Rate Expires     | Date Quoted    | Quoted by      |
|                  |                |                |
| Notes            |                |                |

Measurements are an