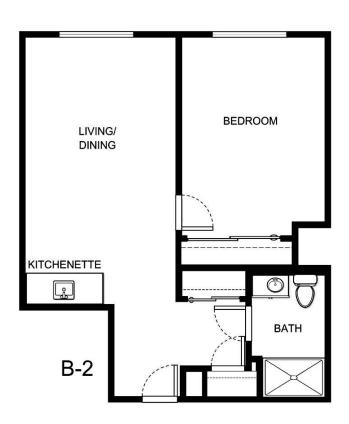

| Apartment Number | Square Footage | Apartment Rate |
|------------------|----------------|----------------|
|                  |                |                |
| Rate Expires     | Date Quoted    | Quoted by      |
|                  |                |                |
|                  |                |                |

**Notes** 

Measurements are an approximation and can vary by apartment. All rates are subject to change.

HOL-14558 & 📤 🕬





| Apartment Number | Square Footage | Apartment Rate |
|------------------|----------------|----------------|
|                  |                |                |
| Rate Expires     | Date Quoted    | Quoted by      |
|                  |                |                |
|                  |                |                |

Notes

Measurements are an approximation and can vary by apartment. All rates are subject to change.

HOL-14558 & 🛕 🥬





| Apartment Number | Square Footage | Apartment Rate |
|------------------|----------------|----------------|
|                  |                |                |
| Rate Expires     | Date Quoted    | Quoted by      |
|                  |                |                |
| Notes            |                |                |
|