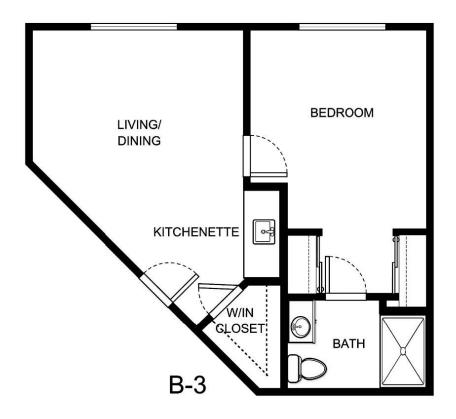

|                |                |
| Rate Expires     | Date Quoted    | Quoted by      |
|                  |                |                |
|                  |                |                |

**Notes** 

Measurements are an approximation and can vary by apartment. All rates are subject to change.

HOL-14558 & 📤 🕬





| Apartment Number | Square Footage | Apartment Rate |
|------------------|----------------|----------------|
|                  |                |                |
| Rate Expires     | Date Quoted    | Quoted by      |
|                  |                |                |
|                  |                |                |

Notes

Measurements are an approximation and can vary by apartment. All rates are subject to change.

HOL-14558 & 🛕 🥬





| Apartment Number | Square Footage | Apartment Rate |
|------------------|----------------|----------------|
|                  |                |                |
| Rate Expires     | Date Quoted    | Quoted by      |
|                  |                |                |
| Notes            |                |                |
|                  |                |                |

Measurements are an approximation and can vary by apartment. All rates are subject to change.

HOL-14558 & 🛕 😘





| Apartment Number | Square Footage | Apartment Rate |
|------------------|----------------|----------------|
|                  |                |                |
| Rate Expires     | Date Quoted    | Quoted by      |
|                  |                |                |
| Notes            |