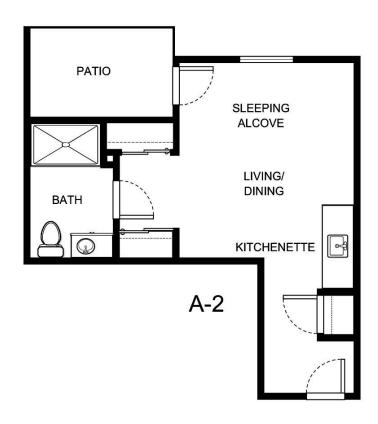

Measurements are an approximation and can vary by apartment. All rates are subject to change.

HOL-14558 & 🛕 😘

| Apartment Number | Square Footage | Apartment Rate |
|------------------|----------------|----------------|
|                  |                |                |
| Rate Expires     | Date Quoted    | Quoted by      |
|                  |                |                |
|                  |                |                |