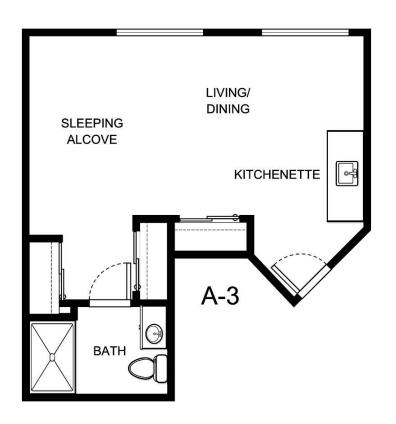

**Notes** 

Measurements are an approximation and can vary by apartment. All rates are subject to change.

HOL-14558 & 📤 🥬

| Apartment Number | Square Footage | Apartment Rate |
|------------------|----------------|----------------|
|                  |                |                |
| Rate Expires     | Date Quoted    | Quoted by      |
|                  |                |                |
|                  |                |                |

Notes

Measurements are an approximation and can vary by apartment. All rates are subject to change.

HOL-14558 & 📤 🚱

| Apartment Number | Square Footage | Apartment Rate |
|------------------|----------------|----------------|
|                  |                |                |
| Rate Expires     | Date Quoted    | Quoted by      |
|                  |                |                |
| Notes            |                |                |