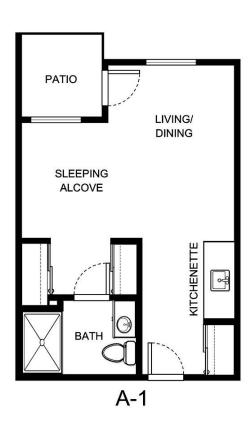

| Apartment Number | Square Footage | Apartment Rate |
|------------------|----------------|----------------|
|                  |                |                |
| Rate Expires     | Date Quoted    | Quoted by      |
|                  |                |                |
| Notes            |                |                |

Measurements are an approximation and can vary by apartment. All rates are subject to change.

HOL-14558 & 📤 🕬

| Apartment Number | Square Footage | Apartment Rate |
|------------------|----------------|----------------|
|                  |                |                |
| Rate Expires     | Date Quoted    | Quoted by      |
|                  |                |                |
| Notes            |                |                |