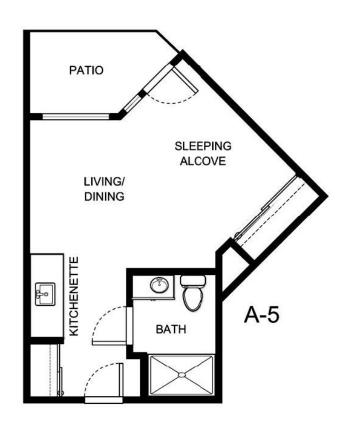

|                |                |
| Rate Expires     | Date Quoted    | Quoted by      |
|                  |                |                |
|                  |                |                |

**Notes** 

Measurements are an approximation and can vary by apartment. All rates are subject to change.

HOL-14558 & 📤 🥬





| Apartment Number | Square Footage | Apartment Rate |
|------------------|----------------|----------------|
|                  |                |                |
| Rate Expires     | Date Quoted    | Quoted by      |
|                  |                |                |
|                  |                |                |

Notes

Measurements are an approximation and can vary by apartment. All rates are subject to change.

HOL-14558 & 📤 🚱





| Apartment Number | Square Footage | Apartment Rate |
|------------------|----------------|----------------|
|                  |                |                |
| Rate Expires     | Date Quoted    | Quoted by      |
|                  |                |                |
| Notes            |                |                |

Measurements are an approximation and can vary by apartment. All rates are subject to change.

HOL-14558 & 📤 🥬





Apartment Number Square Footage Apartment Rate

Rate Expires Date Quoted Quoted by

Notes

Measurements are an approximation and can vary by apartment. All rates are subject to change.

HOL-14558 & 🛕 😘





| Apartment Number | Square Footage | Apartment Rate |
|------------------|----------------|----------------|
|                  |