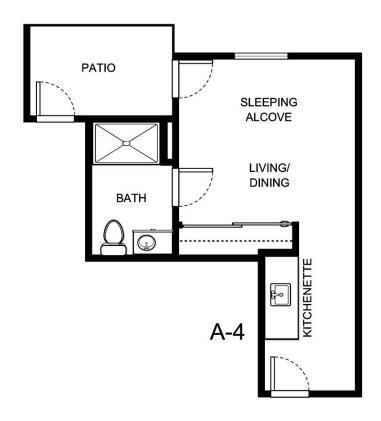

Measurements are an approximation and can vary by apartment. All rates are subject to change.

HOL-14558 & 📤 🥬

Apartment Number Square Footage Apartment Rate

Rate Expires Date Quoted Quoted by

Notes

Measurements are an approximation and can vary by apartment. All rates are subject to change.

HOL-14558 & 🛕 😘

| Apartment Number | Square Footage | Apartment Rate |
|------------------|----------------|----------------|
|                  |                |                |
| Rate Expires     | Date Quoted    | Quoted by      |
|                  |                |                |
| Notes            |                |                |
|                  |                |                |