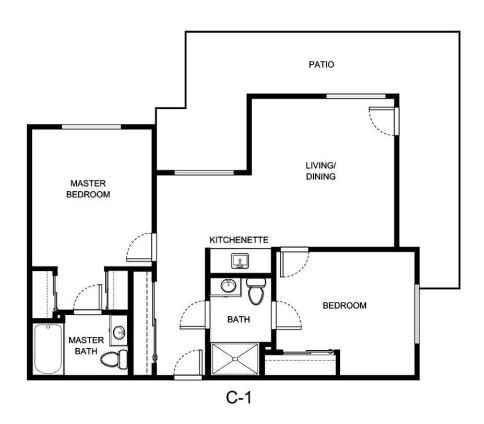

## **TWO BEDROOM**

| Apartment Number | Square Footage | Apartment Rate |
|------------------|----------------|----------------|
|                  |                |                |
| Rate Expires     | Date Quoted    | Quoted by      |
|                  |                |                |
| Nate Expires     | Date Quoted    | Quoted by      |

Notes

Measurements are an approximation and can vary by apartment. All rates are subject to change.

HOL-14558 & 🛕 🧌