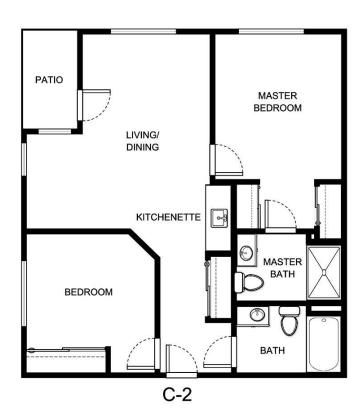

## **TWO BEDROOM**

| Apartment Number | Square Footage | Apartment Rate |
|------------------|----------------|----------------|
|                  |                |                |
| Rate Expires     | Date Quoted    | Quoted by      |
|                  |                |                |
|                  |                |                |

Notes

Measurements are an approximation and can vary by apartment. All rates are subject to change.

HOL-14558 & 🛕 🧌