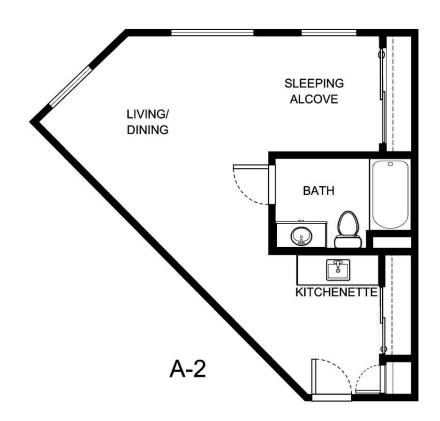

| Apartment Number | Square Footage | Apartment Rate |
|------------------|----------------|----------------|
|                  |                |                |
| Rate Expires     | Date Quoted    | Quoted by      |
|                  |                |                |
| Notes            |                |                |

Measurements are an approximation and can vary by apartment. All rates are subject to change.





| Apartment Number | Square Footage | Apartment Rate |
|------------------|----------------|----------------|
|                  |                |                |
| Rate Expires     | Date Quoted    | Quoted by      |
|                  |                |                |
| Notes            |                |                |

Measurements are an approximation and can vary by apartment. All rates are subject to change.





| Apartment Number | Square Footage | Apartment Rate |
|------------------|----------------|----------------|
|                  |                |                |
| Rate Expires     | Date Quoted    | Quoted by      |
|                  |                |                |
|                  |                |                |

Notes

Measurements are an approximat