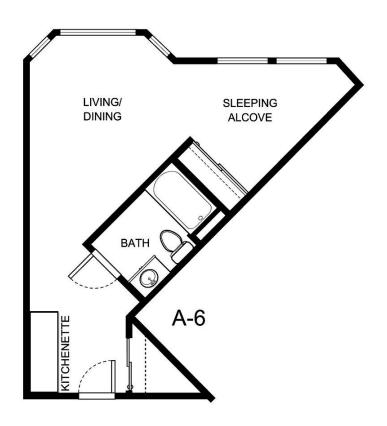

ate Expires     | Date Quoted    | Quoted by      |
|                  |                |                |
| Notes            |                |                |
|                  |                |                |

Measurements are an approximation and can vary by apartment. All rates are subject to change.





| Apartment Number | Square Footage | Apartment Rate |
|------------------|----------------|----------------|
|                  |                |                |
| Rate Expires     | Date Quoted    | Quoted by      |
|                  |                |                |
| Notes            |                |                |
|                  |                |                |

Measurements are an approximation and can vary by apartment. All rates are subject to change.





| Apartment Number | Square Footage | Apartment Rate |
|------------------|----------------|----------------|
|                  |                |                |
| Rate Expires     | Date Quoted    | Quoted by      |
|                  |                |                |
| Notes            |                |                |

Measurements are an approximation and can vary by apartment. All rates are subject to change.