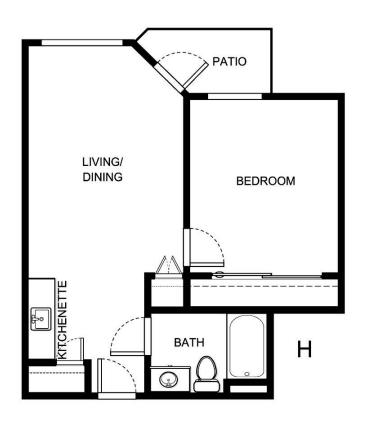

Measurements are an approximation and can vary by apartment. All rates are subject to change.

HOL-14558 & 🛕 🥬

| Apartment Number | Square Footage | Apartment Rate |
|------------------|----------------|----------------|
|                  |                |                |
| Rate Expires     | Date Quoted    | Quoted by      |
|                  |                |                |
| Notes            |                |                |

Measurements are an approximation and can vary by apartment. All rates are subject to change.

Apartment Number Square Footage Apartment Rate

Rate Expires Date Quoted Quoted by

Notes

Measurements are an approximation and can vary by apartment. All rates are subject to change.