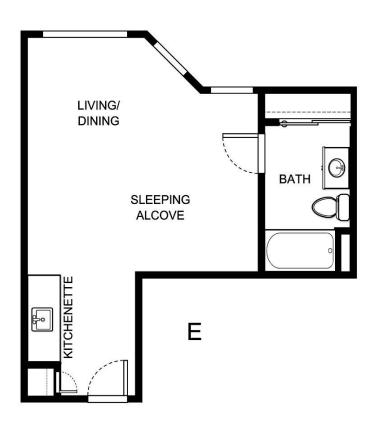

| Apartment Number | Square Footage | Apartment Rate |
|------------------|----------------|----------------|
|                  |                |                |
| Rate Expires     | Date Quoted    | Quoted by      |
|                  |                |                |
|                  |                |                |
| Notes            |                |                |
|                  |                |                |

Measurements are an approximation and can vary by apartment. All rates are subject to change.

В

| Apartment Number | Square Footage | Apartment Rate |
|------------------|----------------|----------------|
|                  |                |                |
| Rate Expires     | Date Quoted    | Quoted by      |
|                  |                |                |
| Notes            |                |                |