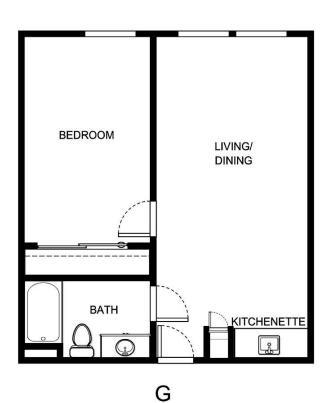

Measurements are an approximation and can vary by apartment. All rates are subject to change.

| Apartment Number | Square Footage | Apartment Rate |
|------------------|----------------|----------------|
|                  |                |                |
| Rate Expires     | Date Quoted    | Quoted by      |
|                  |                |                |
| Notes            |                |                |
|                  |                |                |