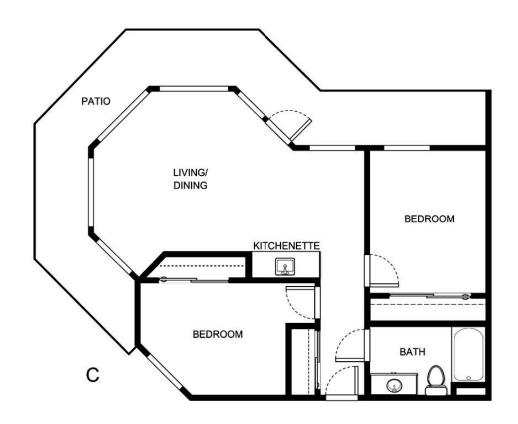

Measurements are an approximation and can vary by apartment. All rates are subject to change.

| Apartment Number | Square Footage | Apartment Rate |
|------------------|----------------|----------------|
|                  |                |                |
| Rate Expires     | Date Quoted    | Quoted by      |
|                  |                |                |
| Notes            |                |                |
|                  |                |                |

Measurements are an approximation and can vary by apartment. All rates are subject to change.

HOL-14558 & 🛕 🥬

| Apartment Number | Square Footage | Apartment Rate |
|------------------|----------------|----------------|
|                  |                |                |
| Rate Expires     | Date Quoted    | Quoted by      |
|                  |                |                |
| Notes            |                |                |