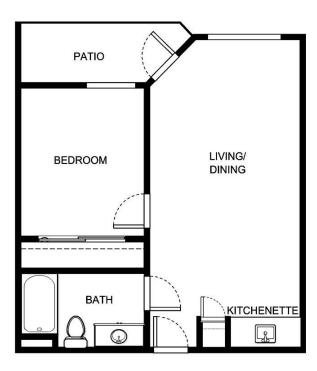

Measurements are an approximation and can vary by apartment. All rates are subject to change.

| Apartment Number | Square Footage | Apartment Rate |
|------------------|----------------|----------------|
|                  |                |                |
| Rate Expires     | Date Quoted    | Quoted by      |
|                  |                |                |
|                  |                |                |

Notes

Measurements are an approximation and can vary by apartment. All rates are subject to change.

| Apartment Number | Square Footage | Apartment Rate |
|------------------|----------------|----------------|
|                  |                |                |
| Rate Expires     | Date Quoted    | Quoted by      |
|                  |                |                |
| Notes            |                |                |