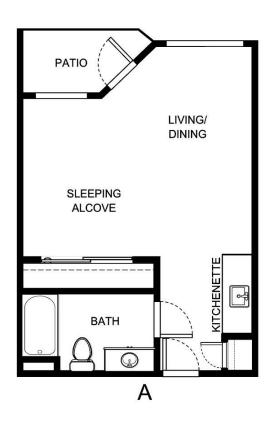

| Apartment Number | Square Footage | Apartment Rate |
|------------------|----------------|----------------|
|                  |                |                |
| Rate Expires     | Date Quoted    | Quoted by      |
|                  |                |                |
|                  |                |                |
| Notes            |                |                |
|                  |                |                |

Measurements are an approximation and can vary by apartment. All rates are subject to change.

В

| Apartment Number | Square Footage | Apartment Rate |
|------------------|----------------|----------------|
|                  |                |                |
| Rate Expires     | Date Quoted    | Quoted by      |
|                  |                |                |
| Notes            |                |                |