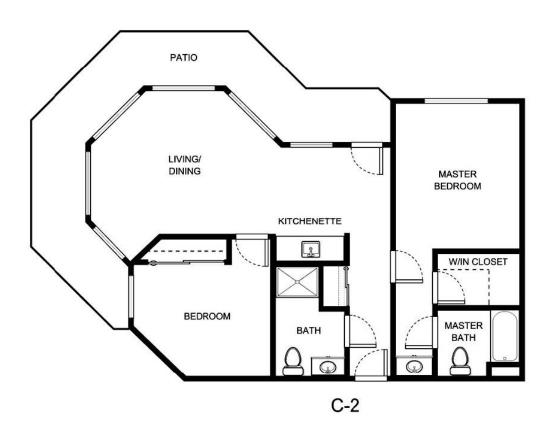

## **TWO BEDROOM**

| Apartment Number | Square Footage | Apartment Rate |
|------------------|----------------|----------------|
|                  |                |                |
| Rate Expires     | Date Quoted    | Quoted by      |
|                  |                |                |
|                  |                |                |

**Notes** 

Measurements are an approximation and can vary by apartment. All rates are subject to change.

HOL-14558 & 📤 🚱