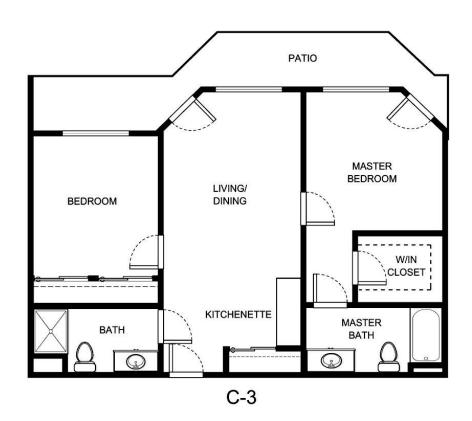

## **TWO BEDROOM**

| Apartment Number | Square Footage | Apartment Rate |
|------------------|----------------|----------------|
|                  |                |                |
| Rate Expires     | Date Quoted    | Quoted by      |
|                  |                |                |
|                  |                |                |

Notes

Measurements are an approximation and can vary by apartment. All rates are subject to change.

HOL-14558 & 🛕 😘