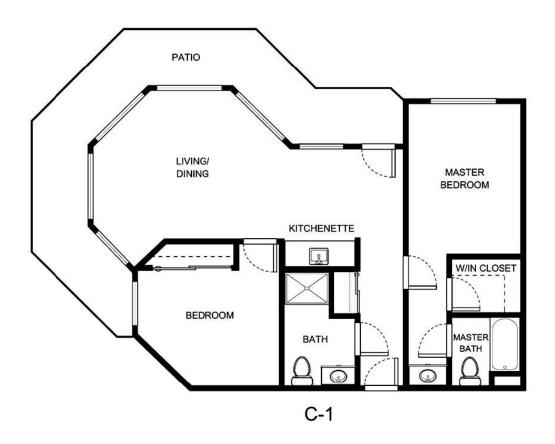

## **TWO BEDROOM**

| Apartment Number | Square Footage | Apartment Rate |
|------------------|----------------|----------------|
|                  |                |                |
| Rate Expires     | Date Quoted    | Quoted by      |
|                  |                |                |
|                  |                |                |

Notes

Measurements are an approximation and can vary by apartment. All rates are subject to change.

HOL-14558 & 📤 🚱