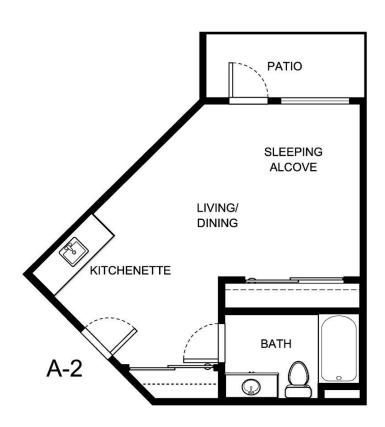

| Apartment Number | Square Footage | Apartment Rate |
|------------------|----------------|----------------|
|                  |                |                |
| Rate Expires     | Date Quoted    | Quoted by      |
|                  |                |                |
| Notes            |                |                |

Measurements are an approximation and can vary by apartment. All rates are subject to change.

HOL-14558 🕹 🍙 🚳





| Apartment Number | Square Footage | Apartment Rate |
|------------------|----------------|----------------|
|                  |                |                |
| Rate Expires     | Date Quoted    | Quoted by      |
|                  |                |                |
| Notes            |                |                |

Measurements are an approximation and can vary by apartment. All rates are subject to change.





| Apartment Number | Square Footage | Apartment Rate |
|------------------|----------------|----------------|
|                  |                |                |
| Rate Expires     | Date Quoted    | Quoted by      |
|                  |                |                |
| Notes            |                |                |

Notes

Measurements are an approximat