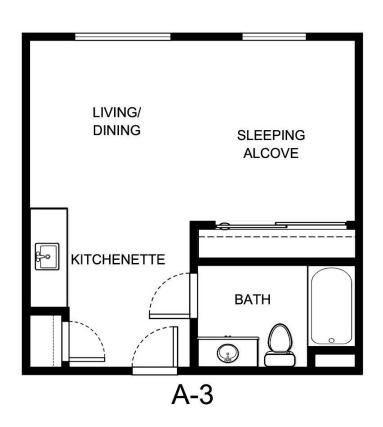

----------------|----------------|
|                  |                |                |
| Rate Expires     | Date Quoted    | Quoted by      |
|                  |                |                |
| Notes            |                |                |

Measurements are an approximation and can vary by apartment. All rates are subject to change.

HOL-14558 🕹 🍙 🚳





| Apartment Number | Square Footage | Apartment Rate |
|------------------|----------------|----------------|
|                  |                |                |
| Rate Expires     | Date Quoted    | Quoted by      |
|                  |                |                |
| Notes            |                |                |

Measurements are an approximation and can vary by apartment. All rates are subject to change.





| Apartment Number | Square Footage | Apartment Rate |
|------------------|----------------|----------------|
|                  |                |                |
| Rate Expires     | Date Quoted    | Quoted by      |
|                  |                |                |
| Notes            |                |                |

Notes

Measurements are an approximation and can vary by apartment. All rates are subject to change.





| Apartment Number | Square Footage | Apartment Rate |
|------------------|----------------|----------------|
|                  |                |                |
| Rate Expires     | Date Quoted    | Quoted by      |
|                  |                |                |
|                  |                |                |

**Notes** 

Measurements are a