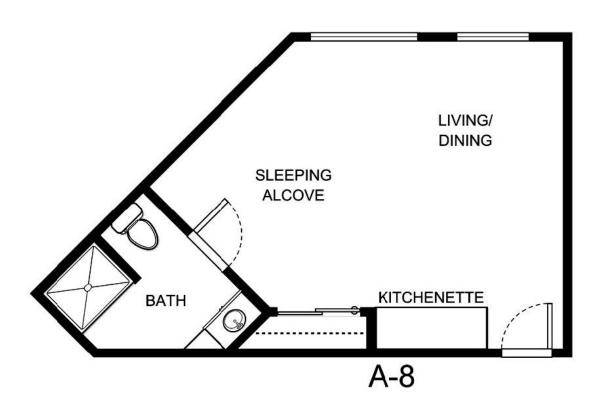

|                |                |
|                  |                |                |
| Notes            |                |                |
|                  |                |                |

Measurements are an approximation and can vary by apartment. All rates are subject to change.





| Apartment Number | Square Footage | Apartment Rate |
|------------------|----------------|----------------|
|                  |                |                |
| Rate Expires     | Date Quoted    | Quoted by      |
|                  |                |                |
| Notes            |                |                |
|                  |                |                |

Measurements are an approximation and can vary by apartment. All rates are subject to change.





| Apartment Number | Square Footage | Apartment Rate |
|------------------|----------------|----------------|
|                  |                |                |
| Rate Expires     | Date Quoted    | Quoted by      |
|                  |                |                |
| Notes            |                |                |
|                  |                |                |

Measurements are an approximation and can vary by apartment. All rates are subject to change.

HOL-14558 🛦 🍙 🕬