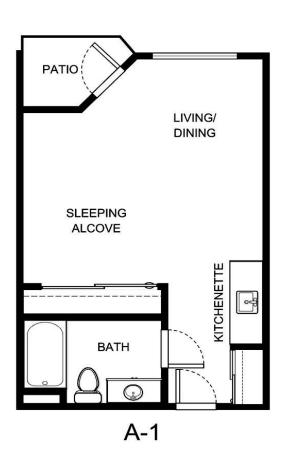

| Apartment Number | Square Footage | Apartment Rate |
|------------------|----------------|----------------|
|                  |                |                |
| Rate Expires     | Date Quoted    | Quoted by      |
|                  |                |                |
| Notes            |                |                |

Measurements are an approximation and can vary by apartment. All rates are subject to change.

HOL-14558 🕹 🍙 🚳





| Apartment Number | Square Footage | Apartment Rate |
|------------------|----------------|----------------|
|                  |                |                |
| Rate Expires     | Date Quoted    | Quoted by      |
|                  |                |                |
| Notes            |                |                |

Measurements are an