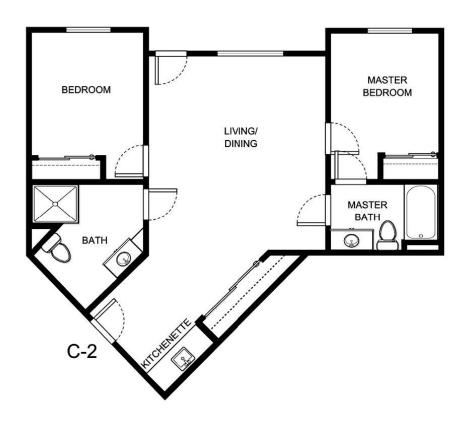

## **TWO BEDROOM**

| Apartment Number | Square Footage | Apartment Rate |
|------------------|----------------|----------------|
|                  |                |                |
| Rate Expires     | Date Quoted    | Quoted by      |
|                  |                |                |
| Notes            |                |                |
|                  |                |                |

Measurements are an approximation and can vary by apartment. All rates are subject to change.

HOL-14558 & 📤 🚱