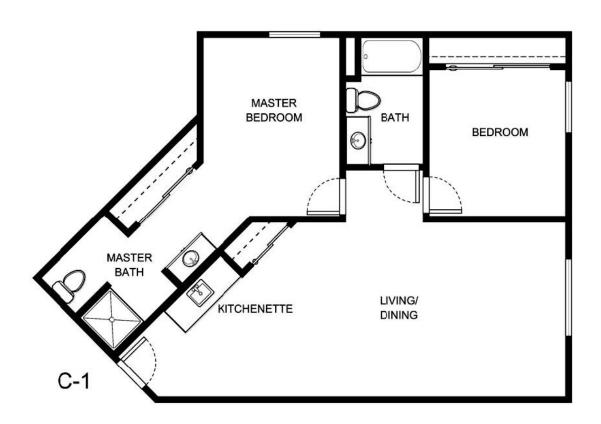

## **TWO BEDROOM**

| Apartment Number | Square Footage | Apartment Rate |
|------------------|----------------|----------------|
|                  |                |                |
| Rate Expires     | Date Quoted    | Quoted by      |
|                  |                |                |
| Notes            |                |                |

140103

Measurements are an approximation and can vary by apartment. All rates are subject to change.

HOL-14558 & 📤 🚱