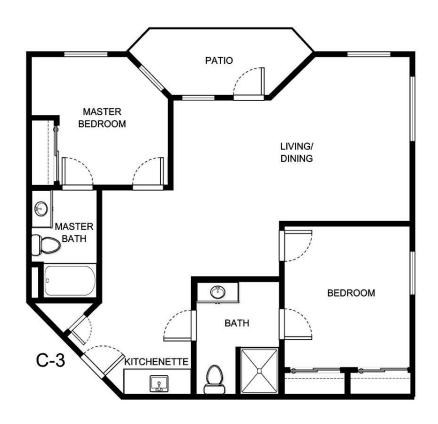

## **TWO BEDROOM**

| Apartment Number | Square Footage | Apartment Rate |
|------------------|----------------|----------------|
|                  |                |                |
| Rate Expires     | Date Quoted    | Quoted by      |
|                  |                |                |
|                  |                |                |

Notes

Measurements are an approximation and can vary by apartment. All rates are subject to change.

HOL-14558 & 📤 🚱