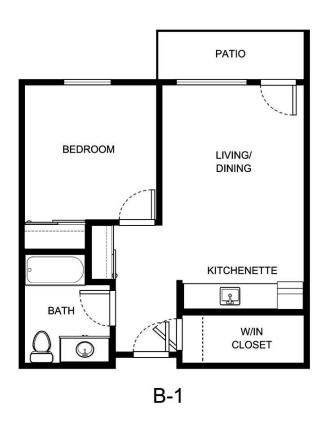

## **ONE BEDROOM**

| Apartment Number | Square Footage | Apartment Rate |
|------------------|----------------|----------------|
|                  |                |                |
| Rate Expires     | Date Quoted    | Quoted by      |
|                  |                |                |
|                  |                |                |

**Notes** 

Measurements are an approximation and can vary by apartment. All rates are subject to change.

HOL-14558 & 📤 🕬