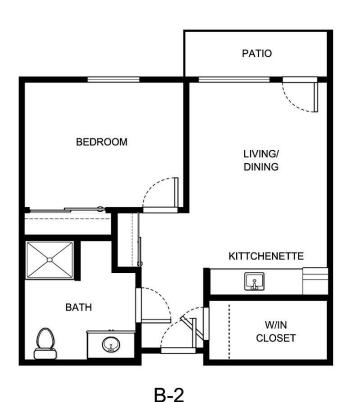

## **ONE BEDROOM**

| Apartment Number | Square Footage | Apartment Rate |
|------------------|----------------|----------------|
|                  |                |                |
| Rate Expires     | Date Quoted    | Quoted by      |
|                  |                |                |
|                  |                |                |

Notes

Measurements are an approximation and can vary by apartment. All rates are subject to change.

HOL-14558 & 📤 🚱