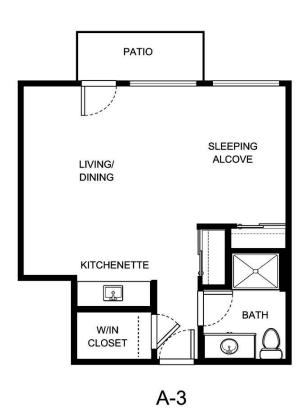

## **STUDIO**

| Apartment Number | Square Footage | Apartment Rate |
|------------------|----------------|----------------|
|                  |                |                |
| Rate Expires     | Date Quoted    | Quoted by      |
|                  |                |                |
| Notes            |                |                |
|                  |                |                |

Measurements are an approximation and can vary by apartment. All rates are subject to change.

HOL-14558 & 🛕 😘