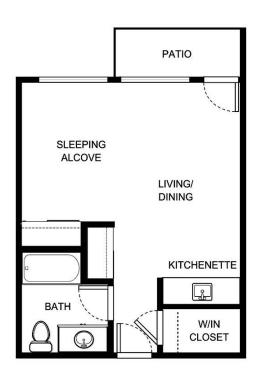

## **STUDIO**

A-2

| Apartment Number | Square Footage | Apartment Rate |
|------------------|----------------|----------------|
|                  |                |                |
| Rate Expires     | Date Quoted    | Quoted by      |
|                  |                |                |
| Notes            |                |                |

Measurements are an approximation and can vary by apartment. All rates are subject to change.

HOL-14558 🕹 🍙 %