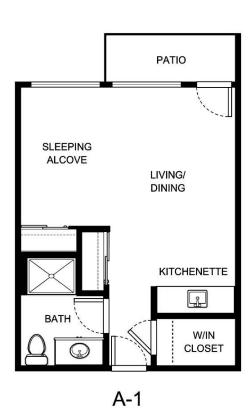

## **STUDIO**

| Apartment Number | Square Footage | Apartment Rate |
|------------------|----------------|----------------|
|                  |                |                |
| Rate Expires     | Date Quoted    | Quoted by      |
|                  |                |                |

Notes

Measurements are an approximation and can vary by apartment. All rates are subject to change.

HOL-14558 & 📤 🚱