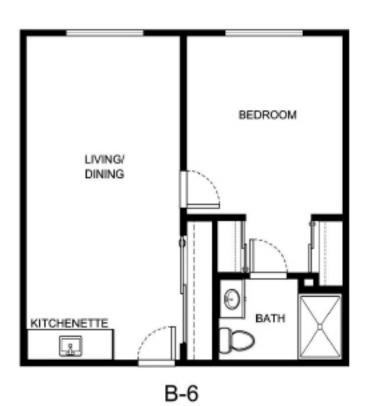

|                |
| Notes            |                |                |

Measurements are an approximation and can vary by apartment. All rates are subject to change.

HOL-14558 & 📤 🥬





| Apartment Number | Square Footage | Apartment Rate |
|------------------|----------------|----------------|
|                  |                |                |
| Rate Expires     | Date Quoted    | Quoted by      |
|                  |                |                |

Notes

Measurements are an approximation and can vary by apartment. All rates are subject to change.

HOL-14558 & 🛕 😘





Apartment Number Square Footage Apartment Rate

Rate Expires Date Quoted Quoted by

**Notes** 

Measurements are an approximation and can vary by apartment. All rates are subject to change.

HOL-14558 & 📤 🕬





| Apartment Number | Square Footage | Apartment Rate |
|------------------|----------------|----------------|
|                  |                |                |
| Rate Expires     | Date Quoted    | Quoted by      |
|                  |                |                |
| Notes            |                |                |

Measurements are an approximation and can vary by apartment. All rates are subject to change.

HOL-14558 & 🛕 🧌





B-7

| Apartment Number | Square Footage | Apartment Rate |
|------------------|----------------|----------------|
|                  |                |                |
| Rate Expires     | Date Quoted    | Quoted by      |
|                  |                |                |
| Notes            |                |                |

Measurements ar