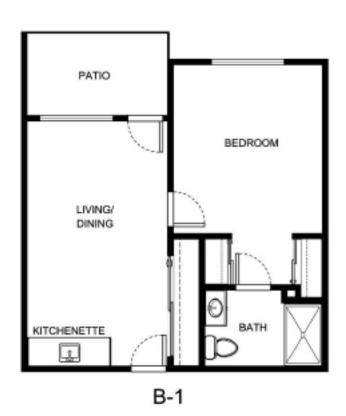

| Apartment Number | Square Footage | Apartment Rate |
|------------------|----------------|----------------|
|                  |                |                |
| Rate Expires     | Date Quoted    | Quoted by      |
|                  |                |                |

Notes

Measurements are an approximation and can vary by apartment. All rates are subject to change.

HOL-14558 & 🛕 🧌





| Apartment Number | Square Footage | Apartment Rate |
|------------------|----------------|----------------|
|                  |                |                |
| Rate Expires     | Date Quoted    | Quoted by      |
|                  |                |                |
|                  |                |                |

Notes

Measurements are an approximation and can vary by apartment.