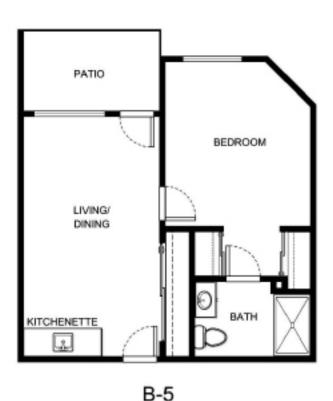

ent Rate |
|------------------|----------------|----------------|
|                  |                |                |
| Rate Expires     | Date Quoted    | Quoted by      |
|                  |                |                |
| Notes            |                |                |

Measurements are an approximation and can vary by apartment. All rates are subject to change.

HOL-14558 & 📤 🥬





| Apartment Number | Square Footage | Apartment Rate |
|------------------|----------------|----------------|
|                  |                |                |
| Rate Expires     | Date Quoted    | Quoted by      |
|                  |                |                |

Notes

Measurements are an approximation and can vary by apartment. All rates are subject to change.

HOL-14558 & 🛕 😘





Apartment Number Square Footage Apartment Rate

Rate Expires Date Quoted Quoted by

**Notes** 

Measurements are an approximation and can vary by apartment. All rates are subject to change.

HOL-14558 & 📤 🕬





| Apartment Number | Square Footage | Apartment Rate |
|------------------|----------------|----------------|
|                  |                |                |
| Rate Expires     | Date Quoted    | Quoted by      |
|                  |                |                |
| Notes            |                |                |

Measurements are an approximation and can vary by apartment. All rates are subject to change.

HOL-14558 & 🛕 🧌





B-7

| Apartment Number | Square Footage | Apartment Rate |
|------------------|----------------|----------------|
|                  |