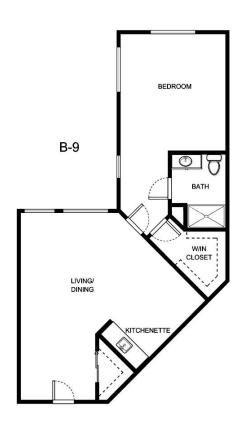

ate |
|------------------|----------------|----------------|
|                  |                |                |
| Rate Expires     | Date Quoted    | Quoted by      |
|                  |                |                |
| Notes            |                |                |

Measurements are an approximation and can vary by apartment. All rates are subject to change.

HOL-14558 & 📤 🚱





| Apartment Number | Square Footage | Apartment Rate |
|------------------|----------------|----------------|
|                  |                |                |
| Rate Expires     | Date Quoted    | Quoted by      |
|                  |                |                |

**Notes** 

Measurements are an approximation and can vary by apartment. All rates are subject to change.

HOL-14558 & 🛕 😘





| Apartment Number | Square Footage | Apartment Rate |
|------------------|----------------|----------------|
|                  |                |                |
| Rate Expires     | Date Quoted    | Quoted by      |
|                  |                |                |
|                  |                |                |
| Notes            |                |                |
|                  |                |                |

Measurements are an approximation and can vary by apartment. All rates are subject to change.

HOL-14558 & 🛕 🧌