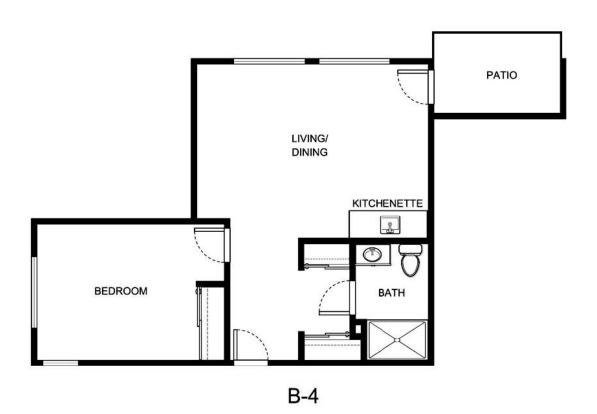

---------|
|                  |                |                |
| Rate Expires     | Date Quoted    | Quoted by      |
|                  |                |                |
|                  |                |                |

Notes

Measurements are an approximation and can vary by apartment. All rates are subject to change.

HOL-14558 & 📤 🕬





| Apartment Number | Square Footage | Apartment Rate |
|------------------|----------------|----------------|
|                  |                |                |
| Rate Expires     | Date Quoted    | Quoted by      |
|                  |                |                |
| Notes            |                |                |

Measurements are an approximation and can vary by apartment. All rates are subject to change.

HOL-14558 & 📤 🥬





| Apartment Number | Square Footage | Apartment Rate |
|------------------|----------------|----------------|
|                  |                |                |
| Rate Expires     | Date Quoted    | Quoted by      |
|                  |                |                |

Notes

Measurements are an approximation and can vary by apartment. All rates are subject to change.

HOL-14558 & 🛕 😘





Apartment Number Square Footage Apartment Rate

Rate Expires Date Quoted Quoted by

**Notes** 

Measurements are an approximation and can vary by apartment. All rates are subject to change.

HOL-14558 & 📤 🕬





| Apartment Number | Square Footage | Apartment Rate |
|------------------|----------------|----------------|
|                  |                |                |
| Rate Expires     | D