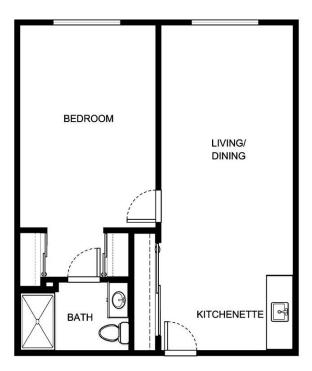

|                |

Notes

Measurements are an approximation and can vary by apartment. All rates are subject to change.

HOL-14558 & 🛕 😘





Apartment Number Square Footage Apartment Rate

Rate Expires Date Quoted Quoted by

**Notes** 

Measurements are an approximation and can vary by apartment. All rates are subject to change.

HOL-14558 & 📤 🕬





| Apartment Number | Square Footage | Apartment Rate |
|------------------|----------------|----------------|
|                  |                |                |
| Rate Expires     | Date Quoted    | Quoted by      |
|                  |                |                |
| Notes            |                |                |

Measurements are an approximation and can vary by apartment. All rates are subject to change.

HOL-14558 & 🛕 🧌





B-7

| Apartment Number | Square Footage | Apartment Rate |
|------------------|----------------|----------------|
|                  |                |                |
| Rate Expires     | Date Quoted    | Quoted by      |
|                  |                |                |
| Notes            |                |                |

Measurements are an approximation and can vary by apartment. All rates are subject to change.

HOL-14558 & 📤 🚱





| Apartment Number | Square Footage | Apartment Rate |
|------------------|----------------|----------------|
|                  |                |                |
| Rate Expires     | Date Quoted    | Quoted by      |
|                  |                |                |

**Notes** 

Measurements are an approximation and can vary by apartmen