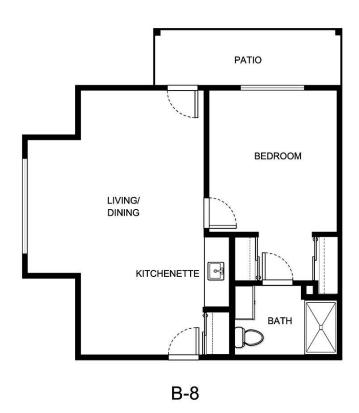

-----------|
|                  |                |                |
| Rate Expires     | Date Quoted    | Quoted by      |
|                  |                |                |
| Notes            |                |                |

Measurements are an approximation and can vary by apartment. All rates are subject to change.

HOL-14558 & 🛕 🧌





B-7

| Apartment Number | Square Footage | Apartment Rate |
|------------------|----------------|----------------|
|                  |                |                |
| Rate Expires     | Date Quoted    | Quoted by      |
|                  |                |                |
| Notes            |                |                |

Measurements are an approximation and can vary by apartment. All rates are subject to change.

HOL-14558 & 📤 🚱





| Apartment Number | Square Footage | Apartment Rate |
|------------------|----------------|----------------|
|                  |                |                |
| Rate Expires     | Date Quoted    | Quoted by      |
|                  |                |                |

**Notes** 

Measurements are an approximation and can vary by apartment. All rates are subject to change.

HOL-14558 & 🛕 😘





| Apartment Number | Square Footage | Apartment Rate |
|------------------|----------------|----------------|
|                  |                |                |
| Rate Expires     | Date Quoted    | Quoted by      |
|                  |                |                |
|                  |                |                |
| Notes            |                |                |
|