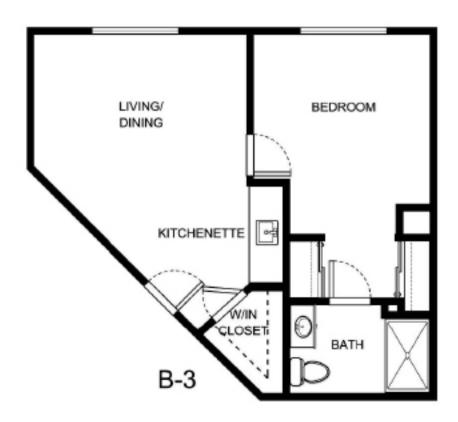

e |
|------------------|----------------|----------------|
|                  |                |                |
| Rate Expires     | Date Quoted    | Quoted by      |
|                  |                |                |

Notes

Measurements are an approximation and can vary by apartment. All rates are subject to change.

HOL-14558 & 🛕 🧌





| Apartment Number | Square Footage | Apartment Rate |
|------------------|----------------|----------------|
|                  |                |                |
| Rate Expires     | Date Quoted    | Quoted by      |
|                  |                |                |
|                  |                |                |

Notes

Measurements are an approximation and can vary by apartment. All rates are subject to change.

HOL-14558 & 📤 🕬





| Apartment Number | Square Footage | Apartment Rate |
|------------------|----------------|----------------|
|                  |                |                |
| Rate Expires     | Date Quoted    | Quoted by      |
|                  |                |                |
| Notes            |                |                |

Measurements are an approximation and can vary by apartment. All rates are subject to change.

HOL-14558 & 📤 🥬





| Apartment Number | Square Footage | Apartment Rate |
|------------------|----------------|----------------|
|                  |                |                |
| Rate Expires     | Date Quoted    | Quoted by      |
|                  |                |                |

Notes

Measurements are an approximation and can vary by apartment. All rat