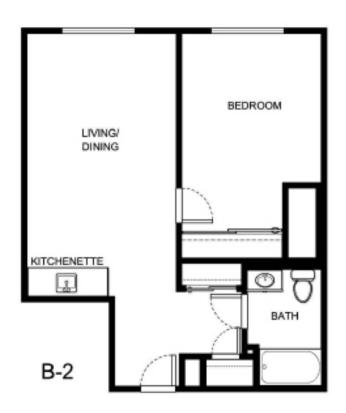

| Apartment Number | Square Footage | Apartment Rate |
|------------------|----------------|----------------|
|                  |                |                |
| Rate Expires     | Date Quoted    | Quoted by      |
|                  |                |                |

Notes

Measurements are an approximation and can vary by apartment. All rates are subject to change.

HOL-14558 & 🛕 🧌





| Apartment Number | Square Footage | Apartment Rate |
|------------------|----------------|----------------|
|                  |                |                |
| Rate Expires     | Date Quoted    | Quoted by      |
|                  |                |                |
|                  |                |                |

Notes

Measurements are an approximation and can vary by apartment. All rates are subject to change.

HOL-14558 & 📤 🕬





| Apartment Number | Square Footage | Apartment Rate |
|------------------|----------------|----------------|
|                  |                |                |
| Rate Expires     | Date Quoted    | Quoted by      |
|                  |                |                |
| Notes            |                |                |

Measurements